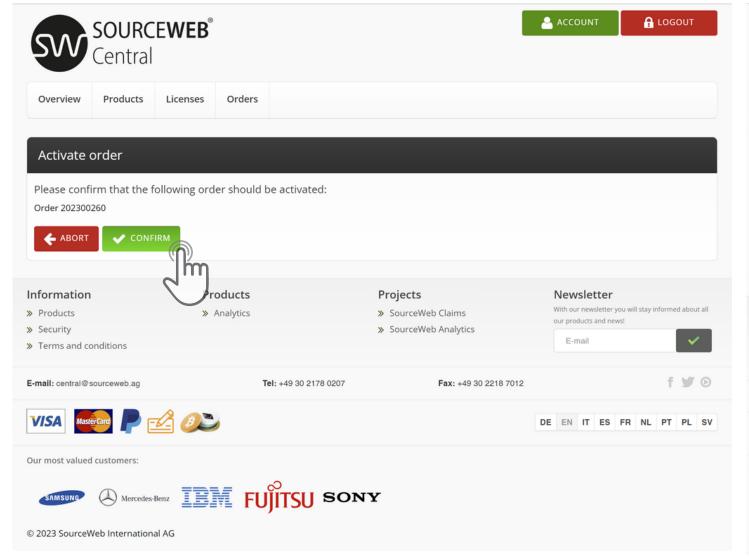

#### 3) Order Details

Then click on the button

"Activate Order"

#### 5) Short Order Confirmation

Please confirm that the following order should be activated. To do this, click on the button "Confirm".