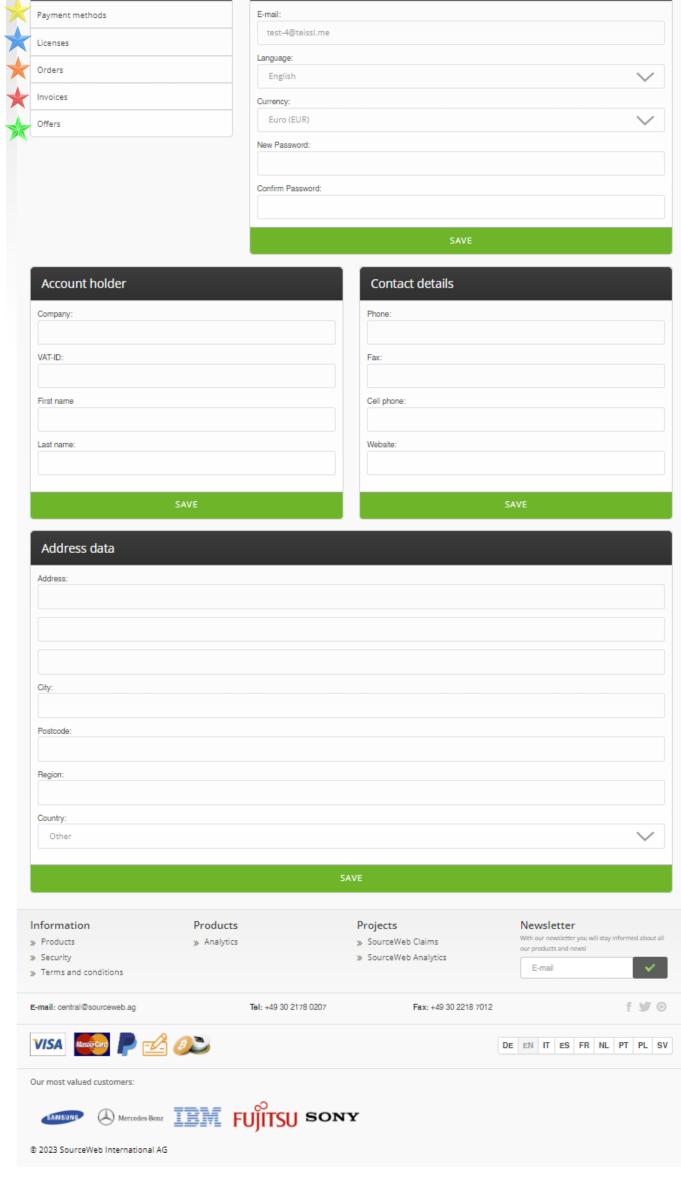

#### 3) Account

In this area you can add your personal data and change the language setting, change your preferred currency to euros (€), US dollars (USD), pounds sterling (GBP) or Swiss francs (CHF), and make other settings.

#### 7) Invoices

Here you will find an overview of your invoices.

The invoices can be issued by us or one of our SourceWeb branches.

#### 8) Offers

Offers

» Terms and conditions

E-mail: central@sourceweb.ag

Our most valued customers:

© 2023 SourceWeb International AG

Here you will find an overview of offers assigned to your customer account.