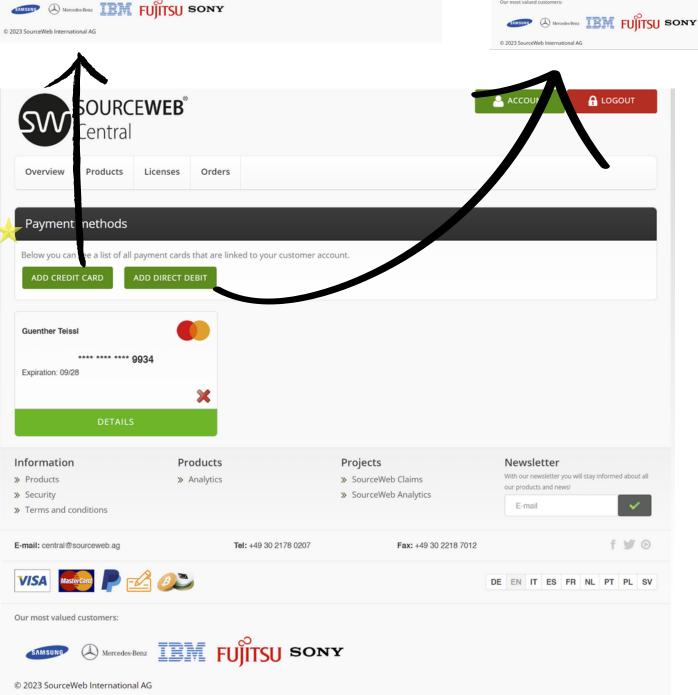

### 4) Payment Methods

Add your debit card, credit card or direct debit account.

Our certification confirms that the payment portal of the SourceWeb Group (<u>central.sourceweb.ag</u>) meets the complex requirements of the PCI Security Standard.

#### 5) License Overview

Here you will find an overview of your assigned licenses.

SourceWeb is constantly developing more innovative products.

#### 6) Orders

Here you will find an overview of the orders you have placed.