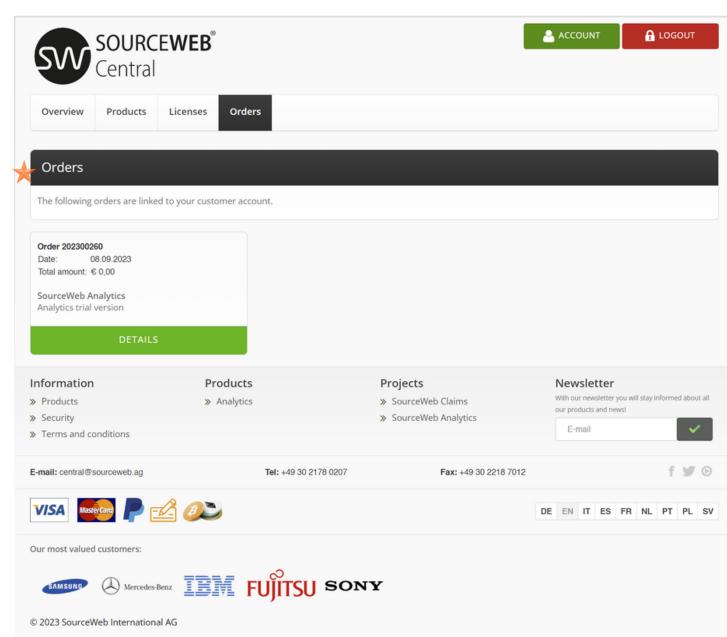

you can log into

with your access data at any time

our central customer panel



#### 2) Central Customer Panel

Here you can view and manage orders,





Access data

#### 3) Account

In this area you can add your personal data and change the language setting, change your preferred currency to euros (€), US dollars (USD), pounds sterling (GBP) or Swiss francs (CHF), and make other settings.



### 4) Payment Methods

Add your debit card, credit card or direct debit account.

Our certification confirms that the payment portal of the SourceWeb Group (<u>central.sourceweb.ag</u>) meets the complex requirements of the PCI Security Standard.





#### 5) License Overview

Here you will find an overview of your assigned licenses.

SourceWeb is constantly developing more innovative products.



#### 6) Orders

Here you will find an overview of the orders you have placed.



# **Our Payment Methods**



## **Credit Card** Pay quickly and securely



by credit card.

**PayPal** Pay quickly and securely with PayPal.



**Bank Transfer** Make a safe payment with bank transfer.



Cryptocurrencies Pay securely with a cryptocurrency.



# **Explanatory Video**







#### **Customizations**

The software can be adapted or extended for customer-specific requirements. Please feel free to contact us for this or make an appointment for a brief discussion of your requirements. Business WhatsApp: +44 7858 827 067











SOURCE**WEB**®





CENTRAL ACCOUNT MANAGEMENT MANAGE ALL DATA AND DOCUMENTS IN ONE PLACE.



SOURCEWEB®
Central







SIGN UP
♠ LOGIN

#### Newsletter

With our newsl