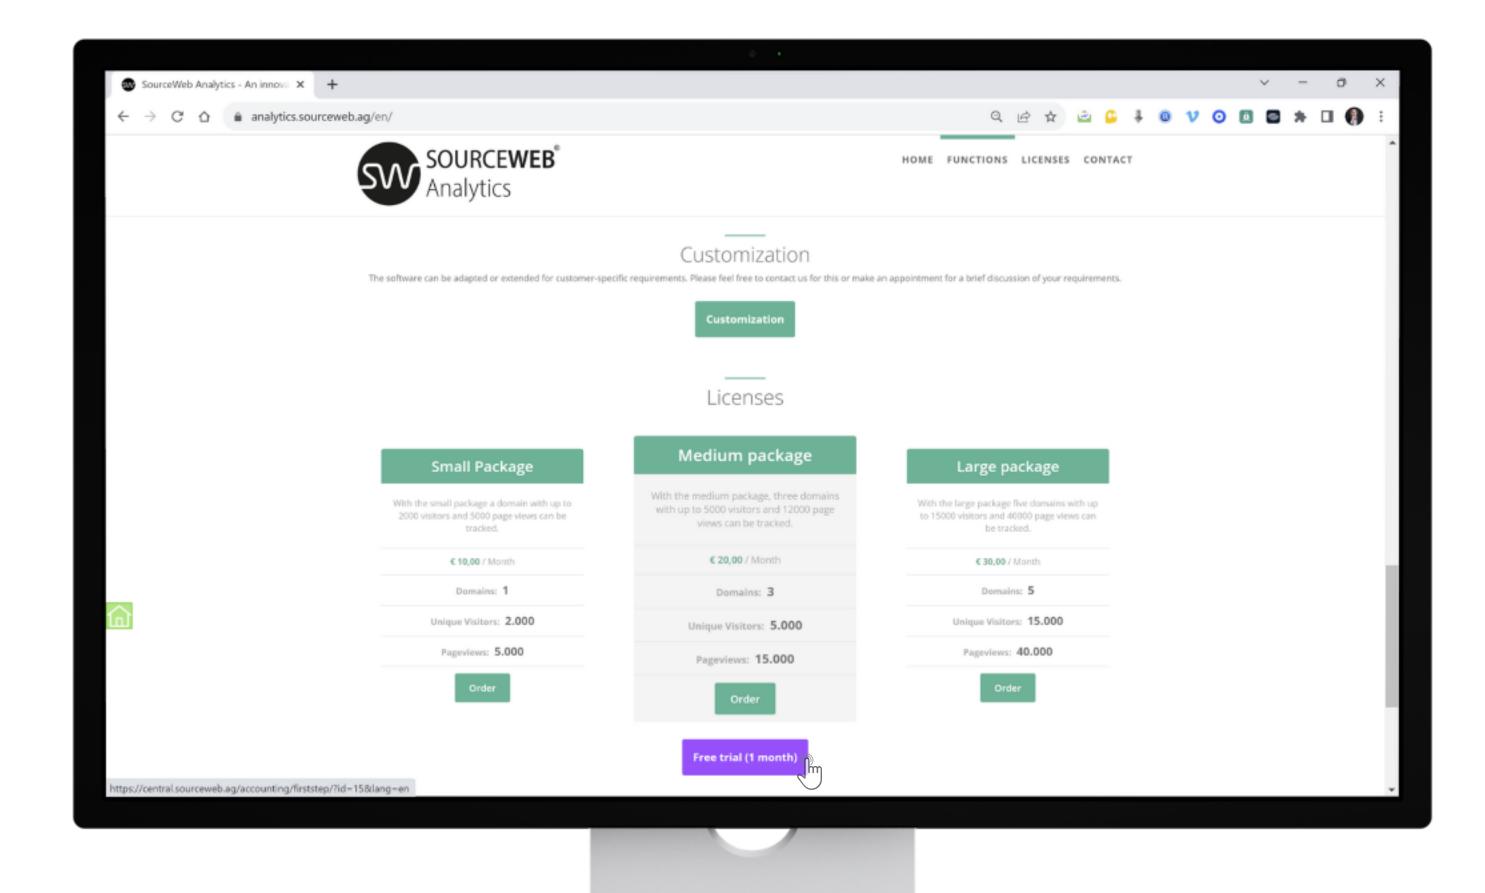

#### 1) Procedure

- 1. Open the page: <a href="https://analytics.sourceweb.ag/en/">https://analytics.sourceweb.ag/en/</a>
- 2. Go down to "Licenses"
- 3. Click on the "Free Trial (1 Month)" button
- 4. A new window will open for account creation

#### **Customizations**

The software can be adapted or extended for customer-specific requirements. Please feel free to contact us for this or make an appointment for a brief discussion of your requirements. Business WhatsApp: +44 7858 827 067