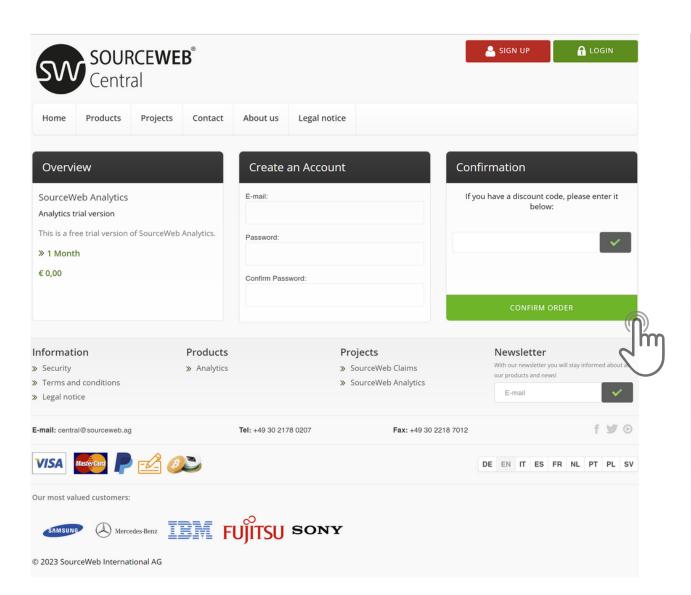

#### 2) Account Creation

Enter your valid email address and your desired password. To be on the safe side, please confirm your password in the field below.

Ilf you have a discount code, please enter it below.

#### 3) Order Details

Then click on the button

"Activate Order"