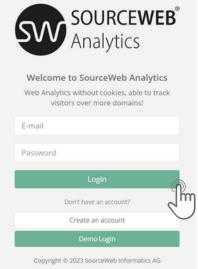

#### 8) Login Area

Here you will find a brief overview your analytics licenses.

Click on the button "Choose"

#### **Login Area for Statistics**