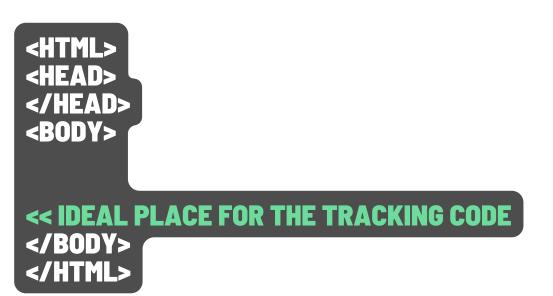

# 10) Integrate and Analyze your Website(s).

Under the menu item "Settings" in "Configuration" you will find the prepared tracking code. Enter the website(s) you want to track under "Monitored Domains" and then insert the tracking code for each.

Ideally, you place the tracking code in the body of your website(s) directly before the </body> element of the website.

If you need help with this, we are happy to be there for you.

Business WhatsApp: +44 7858 827 067