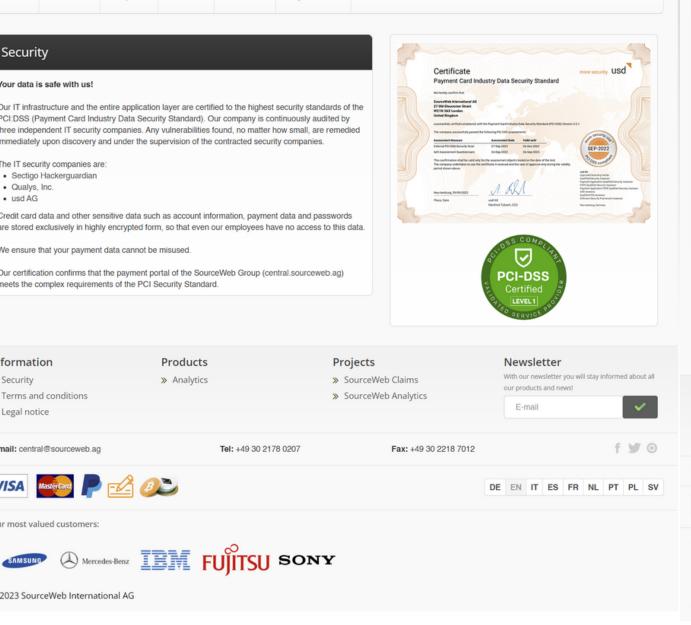

#### Security

Your data is safe with us. are certified to the highest security standards

Our IT infrastructure and the entire application layer of the PCI:DSS (Payment Card Industry Data Security Standard). Our certification confirms that the payment portal of the SourceWeb Group (<a href="mailto:central.sourceweb.ag">central.sourceweb.ag</a>) meets the complex requirements of the PCI Security Standard.

### 4) Payment Methods

Add your debit card, credit card or direct debit account.

Our certification confirms that the payment portal of the SourceWeb Group (<u>central.sourceweb.ag</u>) meets the complex requirements of the PCI Security Standard.