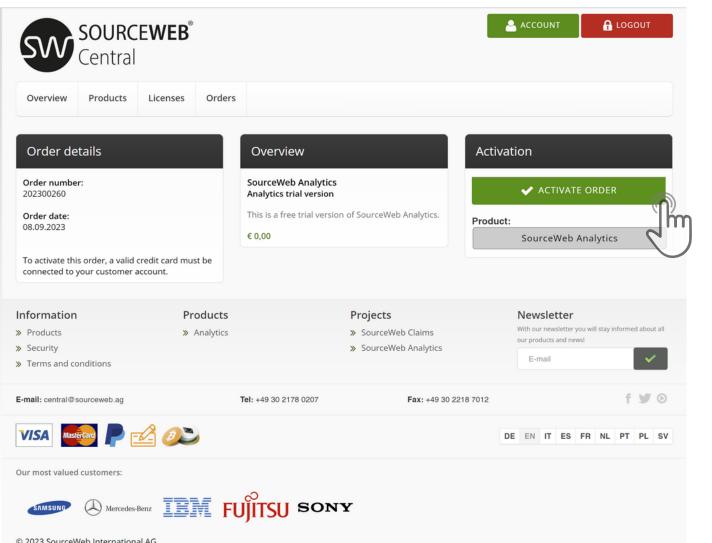

#### 3) Order Details

Then click on the button

"Activate Order"

#### 4) Verify Credit Card

Please add a debit- or credit card or select a saved debit- or credit card from the list.

The credit card is not charged. We only authorize a small amount and release it immediately to verify the validity of the credit card.