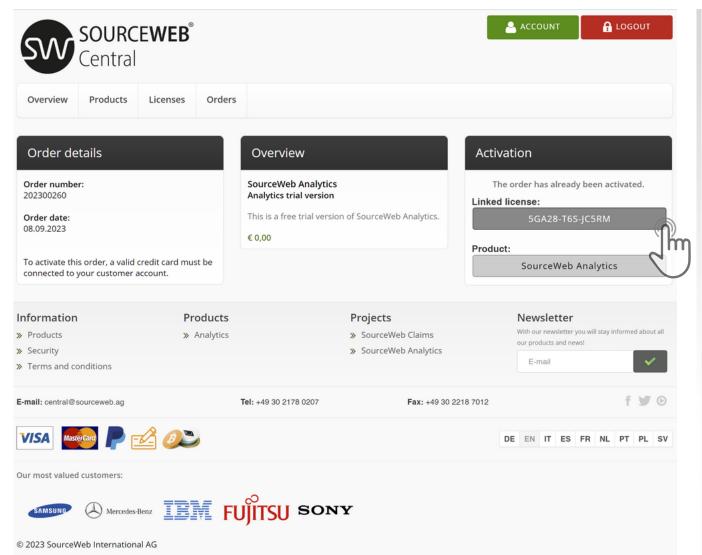

#### 6) Order Details

Congratulations The order was successfully completed. Now click on the button with your assigned license number.

Click on the button "SourceWeb Analytics""