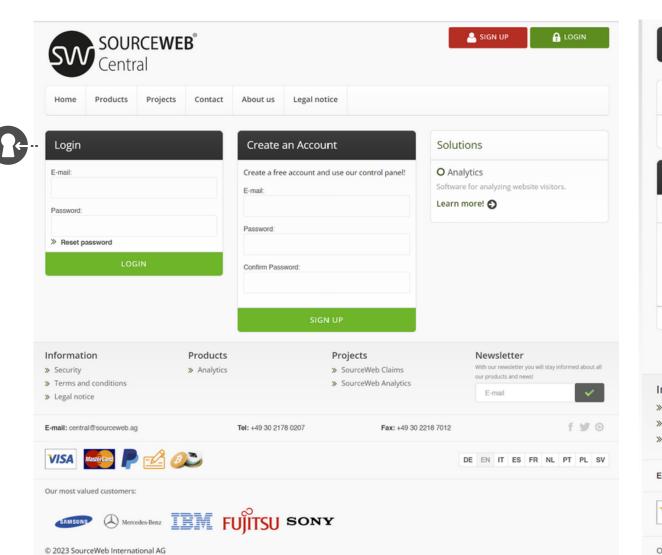

OUR MAIN HEADQUARTERS

CENTRAL ACCOUNT MANAGEMENT MANAGE ALL DATA AND DOCUMENTS IN ONE PLACE.

1) Login Area Headquarters

At the same time, you can log into

with your access data at any time

our central customer panel

#### 2) Central Customer Panel

Here you can view and manage orders,

Access data