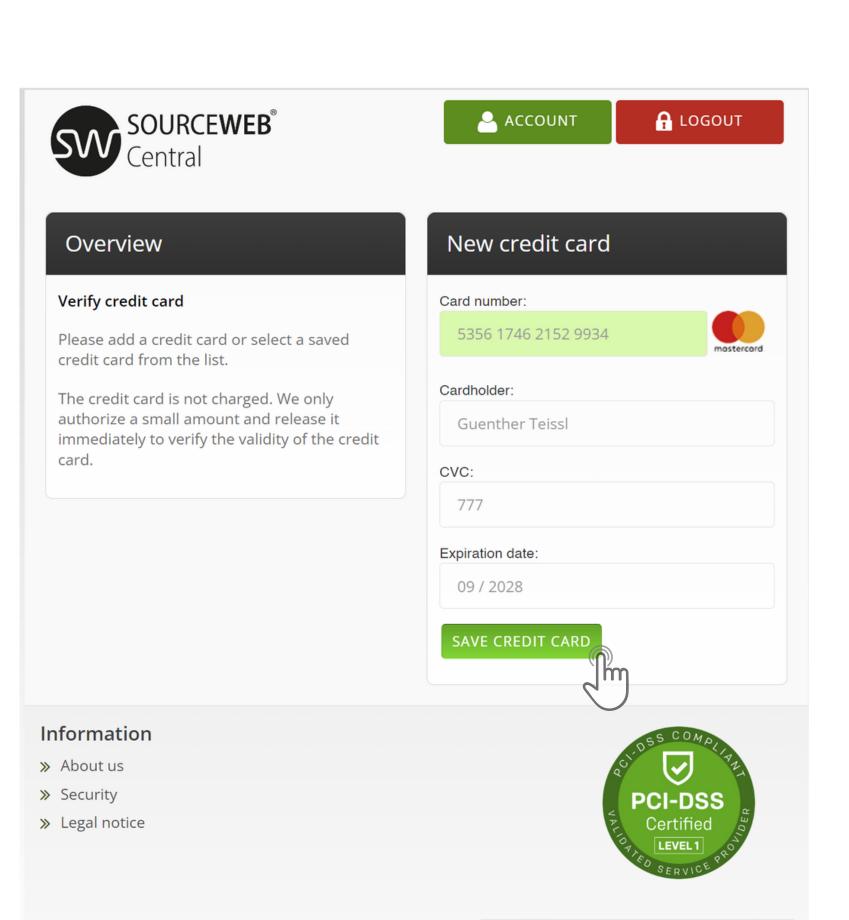

#### 4) Verify Credit Card

Please add a debit- or credit card or select a saved debit- or credit card from the list.

The credit card is not charged. We only authorize a small amount and release it immediately to verify the validity of the credit card.

Finally, click on the "Save Credit Card" button..

Page 1 of 5