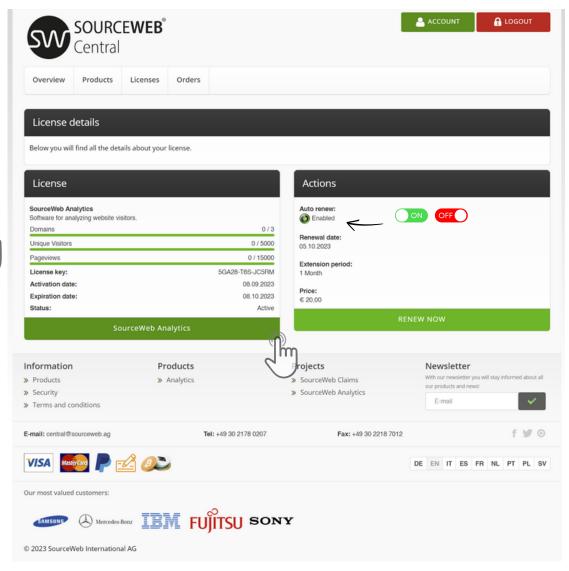

#### 7) License Details

Under the Actions section, you can enable or disable the automatic renewal of your trial at any time.

The monthly amount will be automatically deducted from your card after your trial expires.