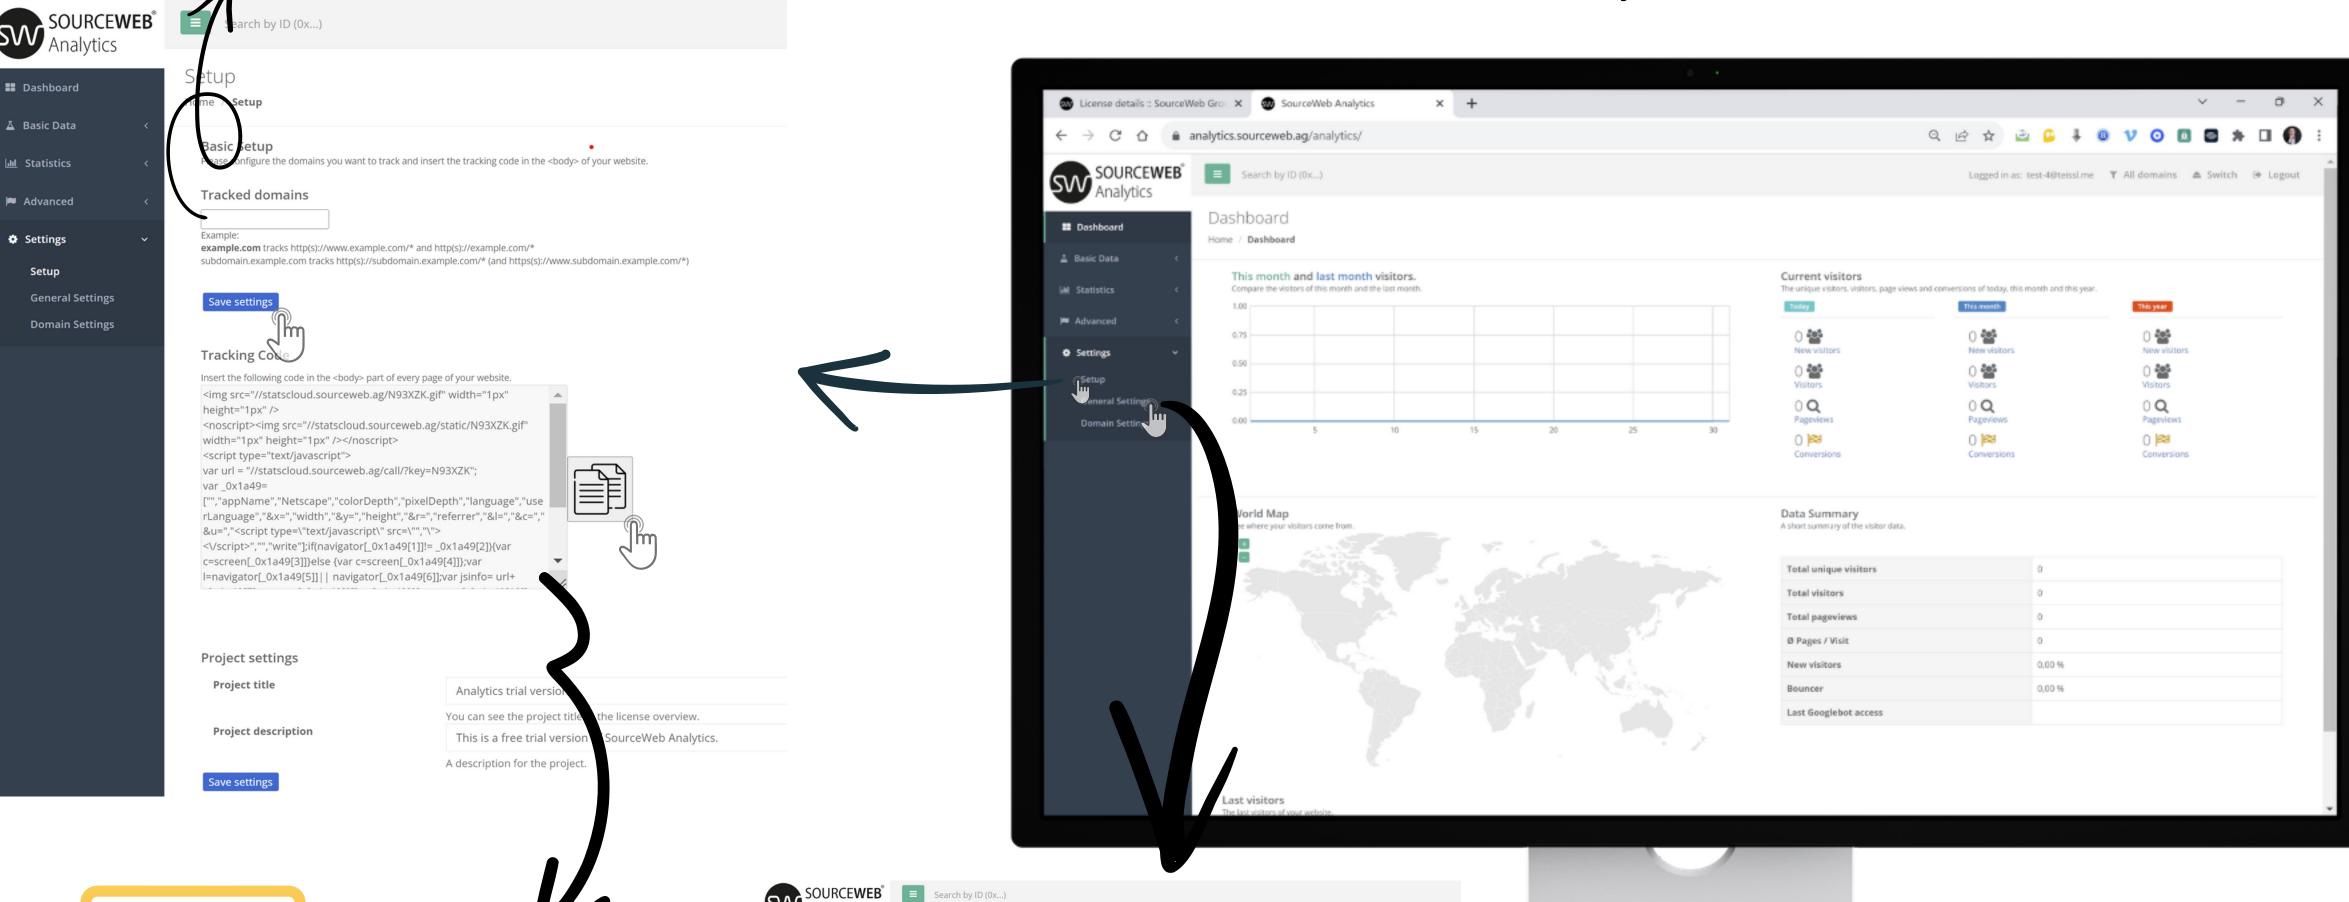

# 10) Integrate and Analyze your Website(s).

Under the menu item "Settings" in "Configuration" you will find the prepared tracking code. Enter the website(s) you want to track under "Monitored Domains" and then insert the tracking code for each.

Ideally, you place the tracking code in the body of your website(s) directly before the </body> element of the website.

If you need help with this, we are happy to be there for you.

Business WhatsApp: +44 7858 827 067