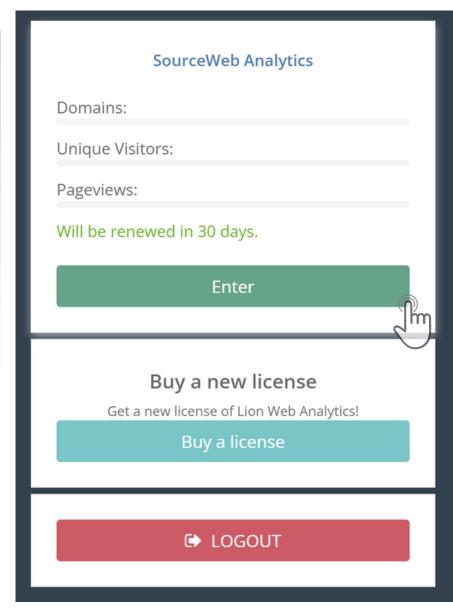

#### 8) Login Area

Here you will find a brief overview your analytics licenses.

Click on the button "Choose"