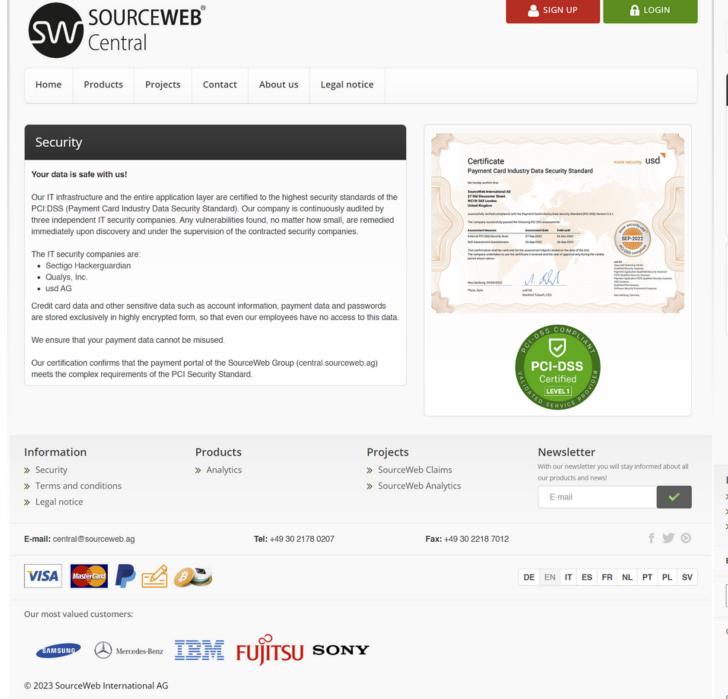

#### Security

Your data is safe with us. are certified to the highest security standards

Our IT infrastructure and the entire application layer of the PCI:DSS (Payment Card Industry Data Security Standard). Our certification confirms that the payment portal of the SourceWeb Group (<a href="mailto:central.sourceweb.ag">central.sourceweb.ag</a>) meets the complex requirements of the PCI Security Standard.

### 4) Payment Methods

Add your debit card, credit card or direct debit account.

Our certification confirms that the payment portal of the SourceWeb Group (<u>central.sourceweb.ag</u>) meets the complex requirements of the PCI Security Standard.