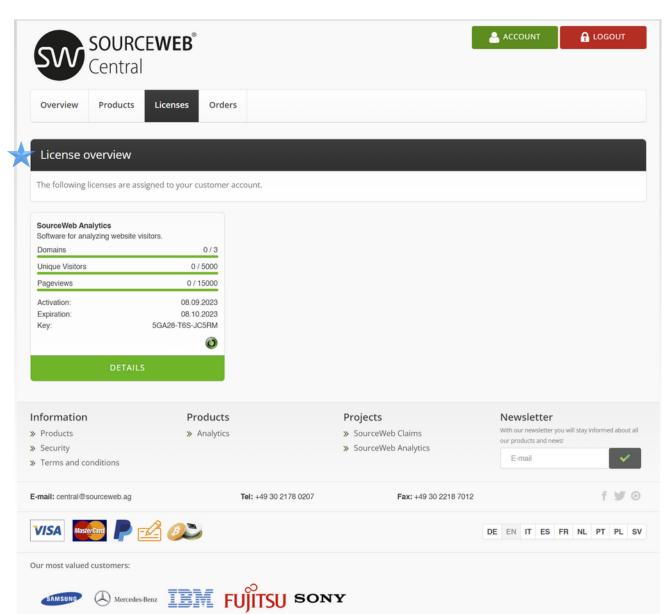

#### 5) License Overview

Here you will find an overview of your assigned licenses.

SourceWeb is constantly developing more innovative products.