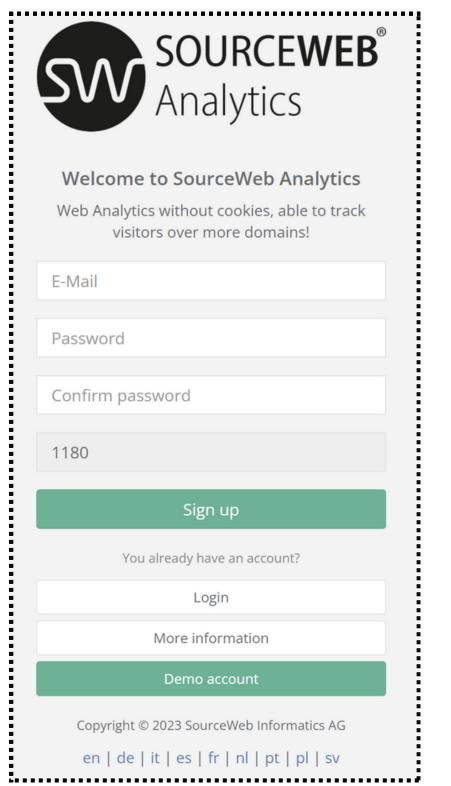

#### **The Analytics Software tracks Visitors** in full compliance with Data Protection Regulations and without Cookies.