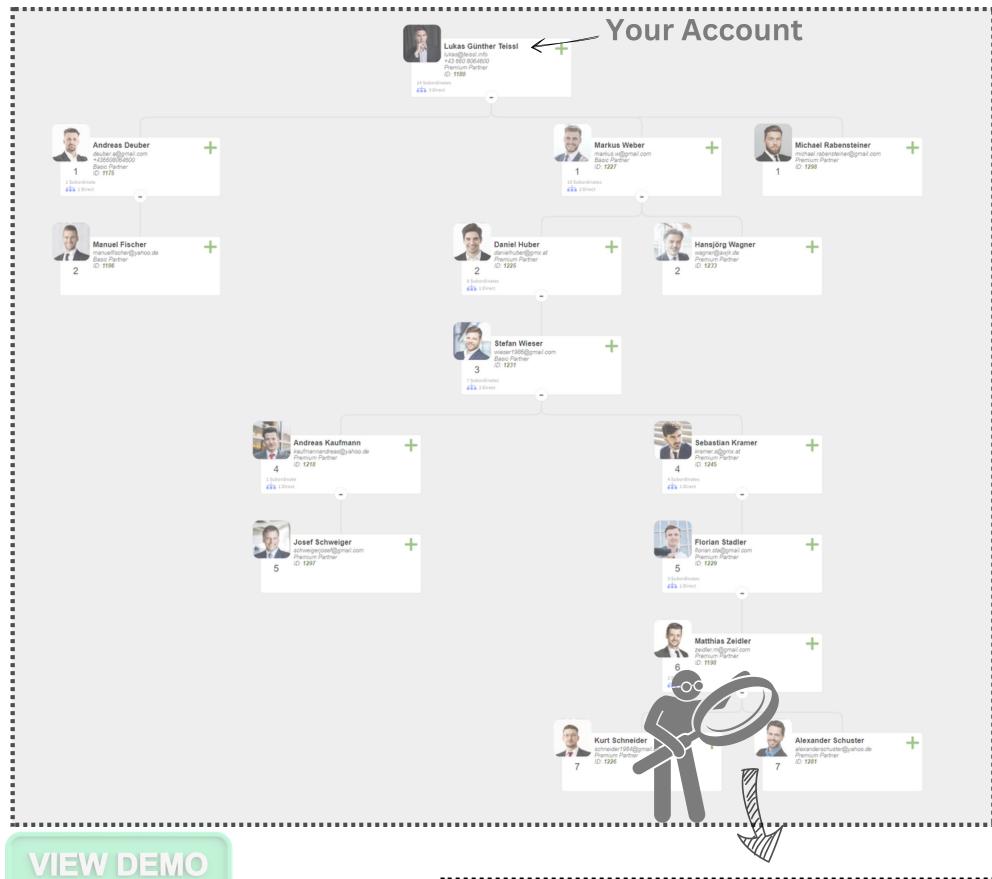

# DEMO: TREE STRUCTURE

**Alexander Schuster** alexanderschuster@yahoo.de

The SourceWeb Group was founded in 2010 as a privately owned company. After expanding into various sectors in recent years, the general meeting decided to give 25% of the company to free float before the IPO.

#### 7) Your MLM-Structure

The full hierarchy shows you all subordinate partners and levels. A further clear, expandable tree structure is also integrated. To ensure optimal team support within your organization, everyone can perform package upgrades and direct enrolments etc. for each subordinate partner.

#### **Button: Details display for Direct** and Subordinates possible

Listing of the member's contact details to their referrer and display of the complete hierarchy up to your profile account. A new person can be registered directly under the respective account via the registration link. Language Selection: 9 Languages.

**Button: Hierarchy** The full hierarchy opens in a new window

and shows you all subordinate partners.

**Opening & Closing** Function of the Tree Structure