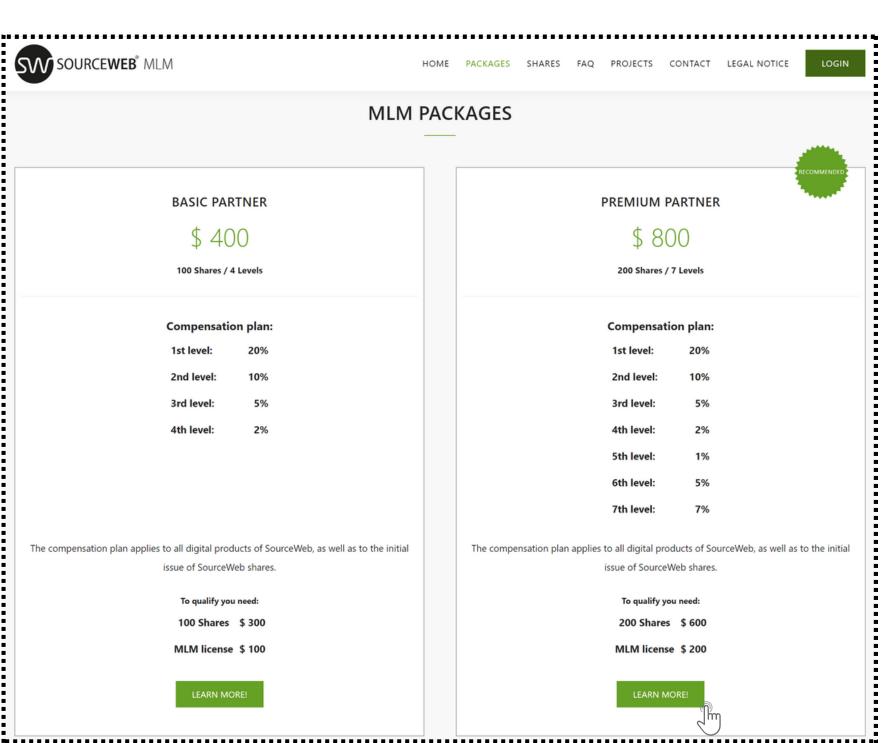

# 1) Package Purchase

Please select your desired MLM-Package.

#### **BASIS-PARTNER**

As a Basic Partner, you benefit from all sales across 4 levels. With 100 SourceWeb® shares, you automatically participate in all SourceWeb® profits. A Sponsor is absolutely necessary.

#### PREMIUM-PARTNER (RECOMMENDED)

As a Premium Partner, you benefit from all sales over 7 levels. With 200 SourceWeb® shares, you automatically participate in all SourceWeb® profits. A Sponsor is absolutely necessary.