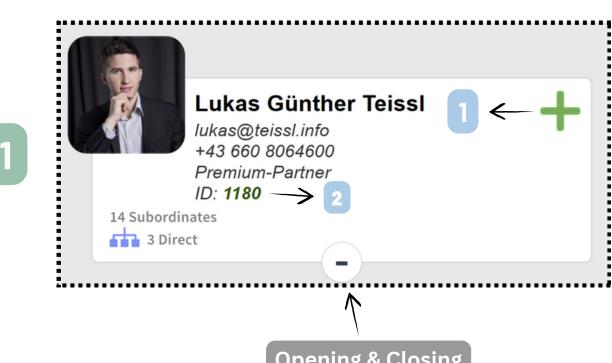

#### 7) Your MLM-Structure

The full hierarchy shows you all subordinate partners and levels. A further clear, expandable tree structure is also integrated. To ensure optimal team support within your organization, everyone can perform package upgrades and direct enrolments etc. for each subordinate partner.

#### **Button: Details display for Direct** and Subordinates possible

Listing of the member's contact details to their referrer and display of the complete hierarchy up to your profile account. A new person can be registered directly under the respective account via the registration link. Language Selection: 9 Languages.

**Button: Hierarchy** The full hierarchy opens in a new window

and shows you all subordinate partners.

**Opening & Closing** Function of the Tree Structure