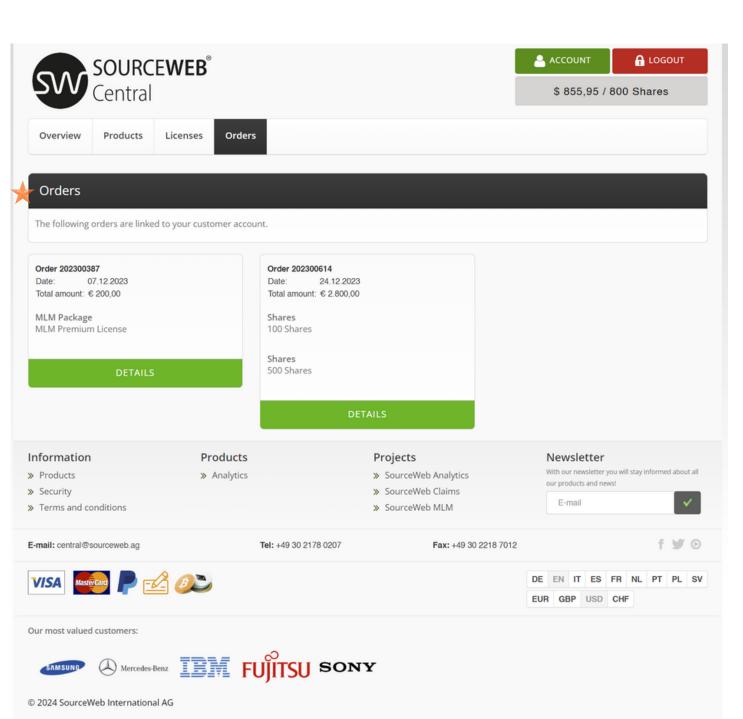

omplex requirements of the PCI Security Standard.



#### 5) License Overview

Here you will find an overview of your assigned licenses.

SourceWeb is constantly developing more innovative products.

# Language: $\vee$ Currency: MLM structure US Dollar (USD) $\vee$ New Password Contact details Account holder First name Cell phone: Address data Products Newsletter » Security » SourceWeb Claims » Terms and conditions Tel: +49 30 2178 0207 E-mail: central@sourceweb.a EUR GBP USD CHF Our most valued customers Mercodes-Benz FUITSU SONY

## 3) Account

© 2024 SourceWeb International AG

In this area you can add your personal data and change the language setting, change your preferred currency to US dollars (USD), euro (EUR), pounds sterling (GBP) or Swiss francs (CHF), and make other settings.



#### 6) Orders

Here you will find an overview of the orders you have placed.



#### **Currency and Language Switcher**

Normally the language of the website is displayed in the respective browser language. Alternatively, you can switch up to 9 languages at any time. There is also a manual currency switch based on the selection with the current conversion in real time.





#### **Our Payment Methods**



## **Credit Card** Pay quickly and securely

by credit card.



**PayPal** Pay quickly and securely with PayPal.



**Bank Transfer** Make a safe payment

with bank transfer.









#### **Detailed Explanatory Video**







#### Interested?

If we have aroused your interest, we look forward to hearing from you. Please contact your referrer who gave you this information sheet. If you