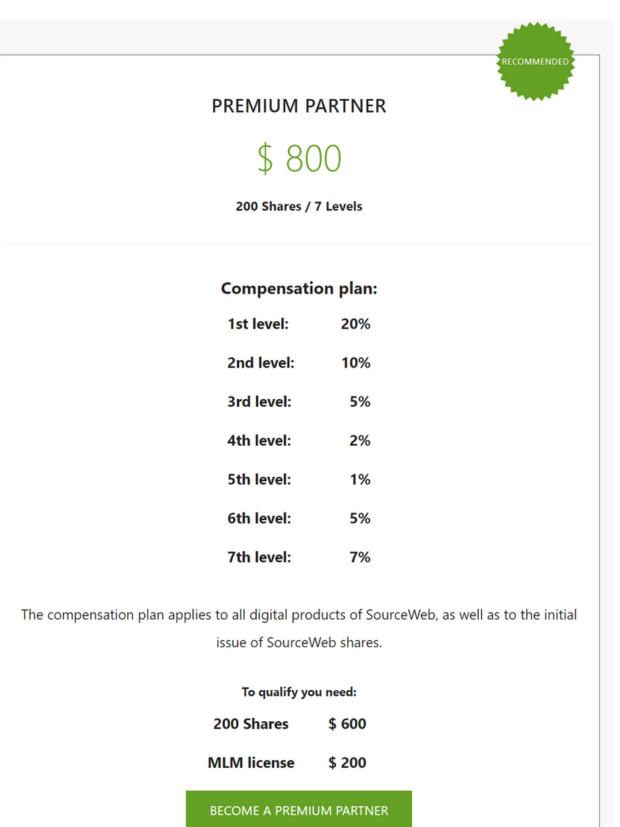

#### PREMIUM-PARTNER (RECOMMENDED)

As a Premium Partner, you benefit from all sales over 7 levels. With 200 SourceWeb® shares, you automatically participate in all SourceWeb® profits. A Sponsor is absolutely necessary.

Each share also gives you a share in the profits of SourceWeb® - a very diversified company, from information technology to medical products to debt collection services.

You also need at least 100 shares to qualify for payouts as a Basic Partner (4 levels) or 200 shares to qualify for payouts as a Premium Partner (7 levels).

#### **MLM PARTNERSHIP**

As an MLM Basic Partner, you will receive a commission over 4 levels on all sales referred by you or one of your partners. As a Premium Partner, you even receive commission over 7 levels.