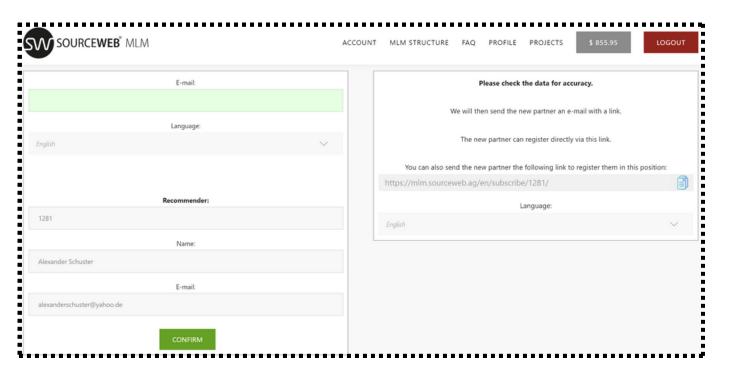

#### **Button: Registration possible for Direct and Subordinates**

Please check that the data is correct. We will then send the new partner an e-mail with a registration link. The new partner can register directly via this link. You can also send the link to the new partner, to register them in the desired position.