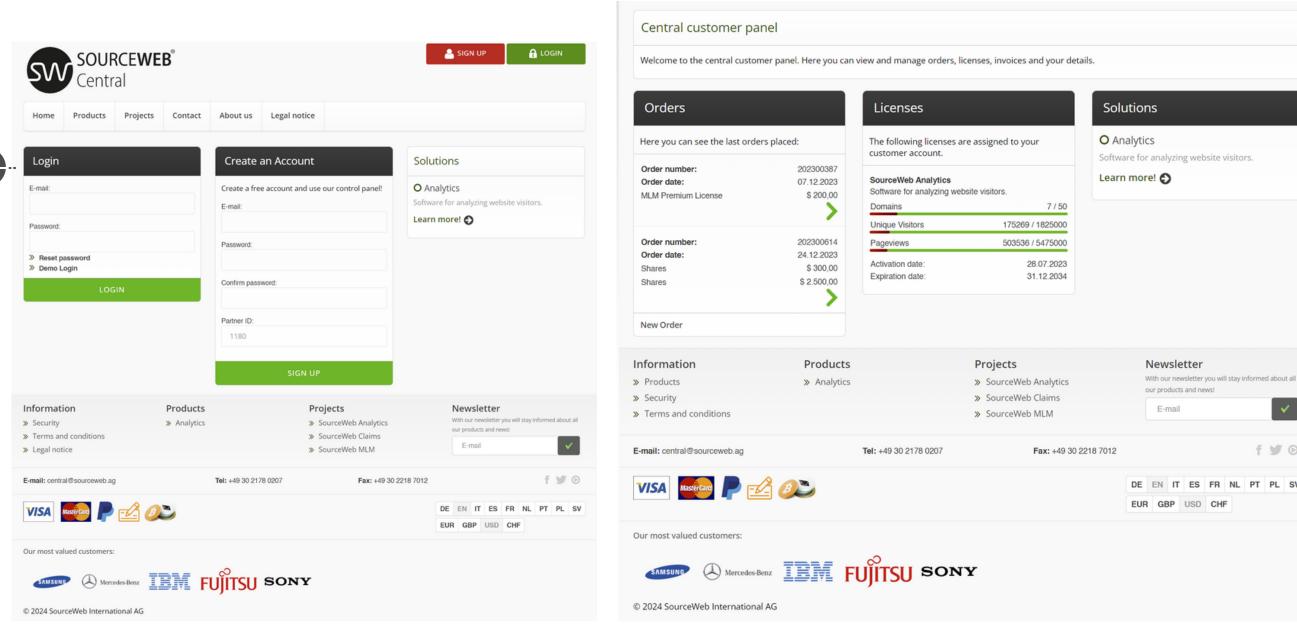

#### 2) Central Customer Panel 1) Login Area Headquarters

At the same time, you can log into our central customer panel with your access data at any time in order to enjoy further advantages.

Here you can view and manage orders, licenses and master data, among other things.

## 4) Payment Methods

Add your debit card, credit card or direct debit account.

Our certification confirms that the payment portal of the SourceWeb Group (<u>central.sourceweb.ag</u>) meets the complex requirements of the PCI Security Standard.

#### 5) License Overview

Here you will find an overview of your assigned licenses.

SourceWeb is constantly developing more innovative products.

#### 6) Orders

Here you will find an overview of the orders you have placed.