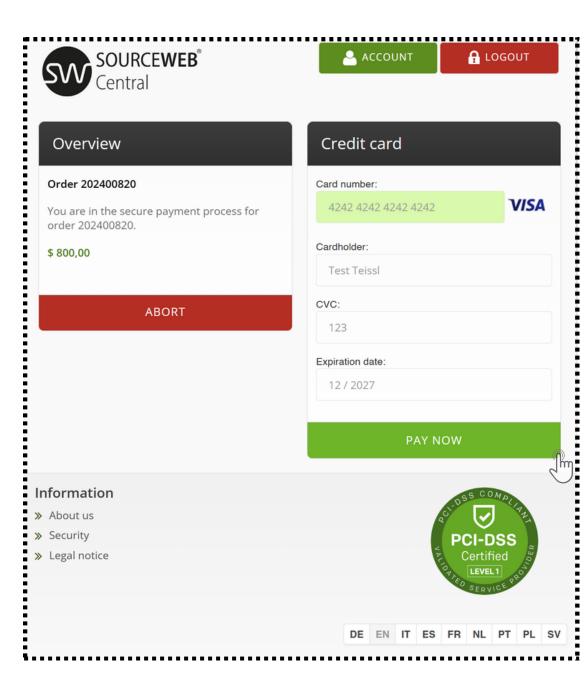

## 3) Payment Processing

In this case, we have chosen the debit or credit card payment method. This is test data.

#### **Payment Processing**

Payment completed successfully. Thanks for your order.

## 4) Payment Methods

Add your debit card, credit card or direct debit account.

Our certification confirms that the payment portal of the SourceWeb Group (<u>central.sourceweb.ag</u>) meets the complex requirements of the PCI Security Standard.

#### Security

Your data is safe with us. Our IT infrastructure and the entire application layer are certified to the highest security standards of the PCI:DSS (Payment Card Industry Data Security Standard). Our certification confirms that the payment portal of the SourceWeb Group (<u>central.sourceweb.ag</u>) meets the complex requirements of the PCI Security Standard.