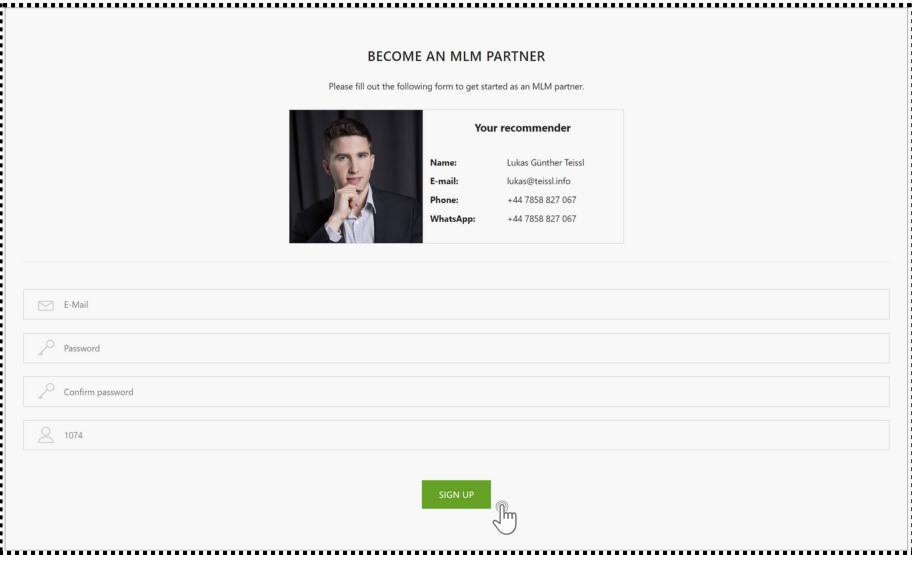

#### 1) Registration Process with Referrer

You have received a registration link from your Sponsor. e.g. https://mlm.sourceweb.ag/en/subscribe/1074/

(Note: For security reasons, a cookie is set for the referrer via the respective registration link and will be saved for at least 1 year. This means that it is no longer technically possible to change the referrer).

1. Please enter your email address and your desired password to complete the registration process.