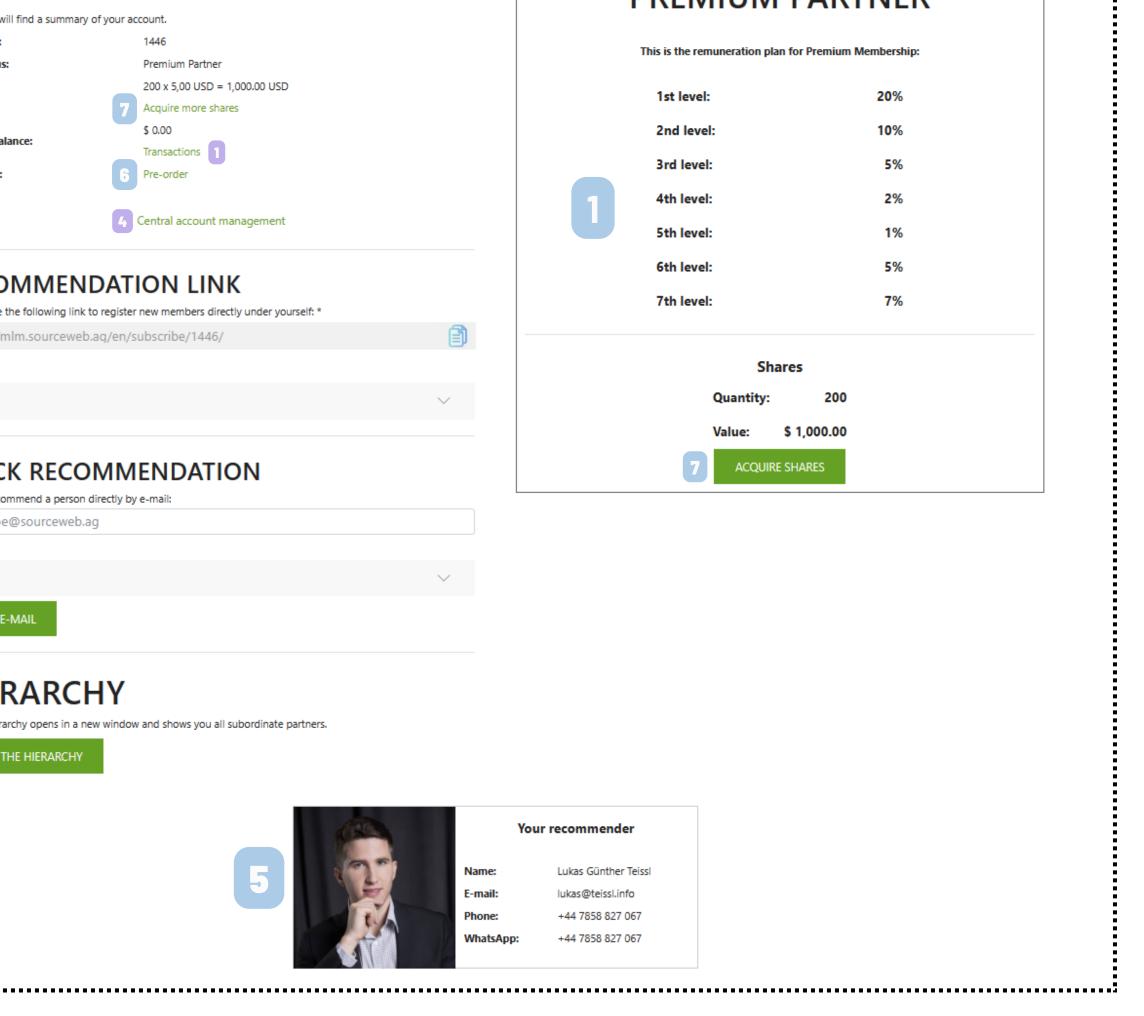

#### ....... **SOURCEWEB** MLM ACCOUNT MLM STRUCTURE FAQ PROFILE PROJECTS \$ 855.95 LOGOUT **OVERVIEW OF YOUR ACCOUNT** ACCOUNT BALANCE STOCK PORTFOLIO 800 Number of shares: \$ 855.95 Account balance as at 10.01.2024: Value per share: \$ 5.00 Transactions Total value of the portfolio: \$ 4,000.00 3 Request payout ACQUIRE MORE SHARES 4 MLM structure 4 Central account management

#### 8) Overview of your Account

General overview of your current account balance, stock portfolio, other menu items, and another stock purchase possible.

#### **Button: Transactions**

A complete overview of the profit income, and the formula for how this profit was generated. Via the ID-Link, you can call up the information about each member.