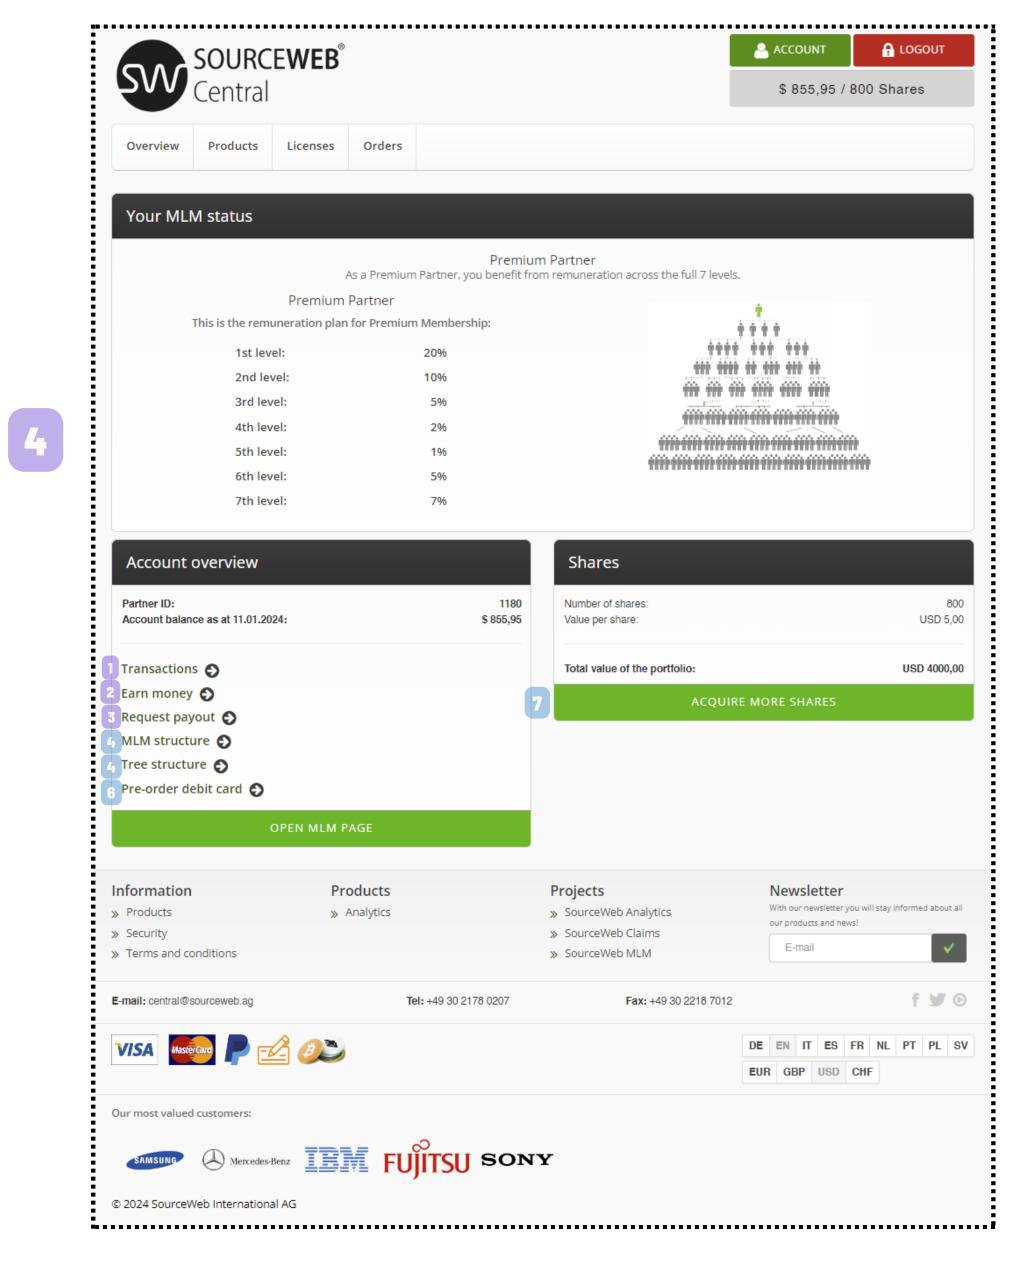

#### ....... **SOURCEWEB** MLM ACCOUNT MLM STRUCTURE FAQ PROFILE PROJECTS \$ 855.95 LOGOUT **OVERVIEW OF YOUR ACCOUNT** ACCOUNT BALANCE STOCK PORTFOLIO 800 Number of shares: \$ 855.95 Account balance as at 10.01.2024: Value per share: \$ 5.00 Transactions Total value of the portfolio: \$ 4,000.00 3 Request payout ACQUIRE MORE SHARES 4 MLM structure 4 Central account management

#### 8) Overview of your Account

General overview of your current account balance, stock portfolio, other menu items, and another stock purchase possible.

#### **Button: Transactions**

A complete overview of the profit income, and the formula for how this profit was generated. Via the ID-Link, you can call up the information about each member.

#### Button: Request Payout - Payout will be made within 48 hours

There are currently 4 different choices. These are constantly being expanded (Minimum-Amount \$50):

#### 7) Your MLM-Structure

The full hierarchy shows you all subordinate partners and levels. A further clear, expandable tree structure is also integrated. To ensure optimal team support within your organization, everyone can perform package upgrades and direct enrolments etc. for each subordinate partner.

**Button: Hierarchy** The full hierarchy opens in a new window

and shows you all subordinate partners.

**Opening & Closing** Function of the Tree Structure

## **Menu Item: Projects**