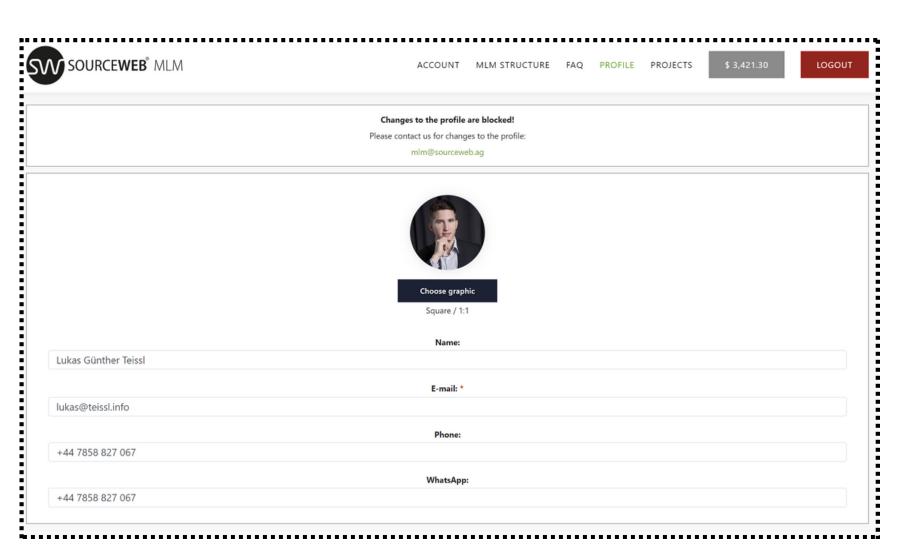

#### 6) Your Profile - Referrer Details

Please enter truthfully what you would like your potential prospect or customer to see via your registration link. Once saved, your profile will be locked after 24 hours as a security measure.