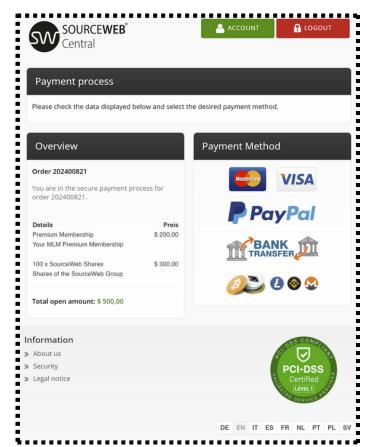

#### 2) Payment process

Please check the details shown below and select the desired payment method.

Our Payment Methods::

#### **Debit or Credit Card**

Pay with Visa and Mastercard: Visa and Mastercard cards are accepted worldwide.

#### **PayPal**

Pay with PayPal:

With PayPal you use money on a higher level: Shop worldwide and pay within less seconds - simple, safe and quick.

#### **Bank-Transfer**

Pay with bank transfer: The process is quick and uncomplicated and can also be easily carried out on your home computer or mobile device.

#### **Cryptocurrencies (e.g. BitCoin, BitCoin Cash, LiteCoin etc)** Paying with Cryptocurrency:

Independence: Cryptocurrencies are available worldwide and valid everywhere. The payment process is completed easily and conveniently in just a few minutes.