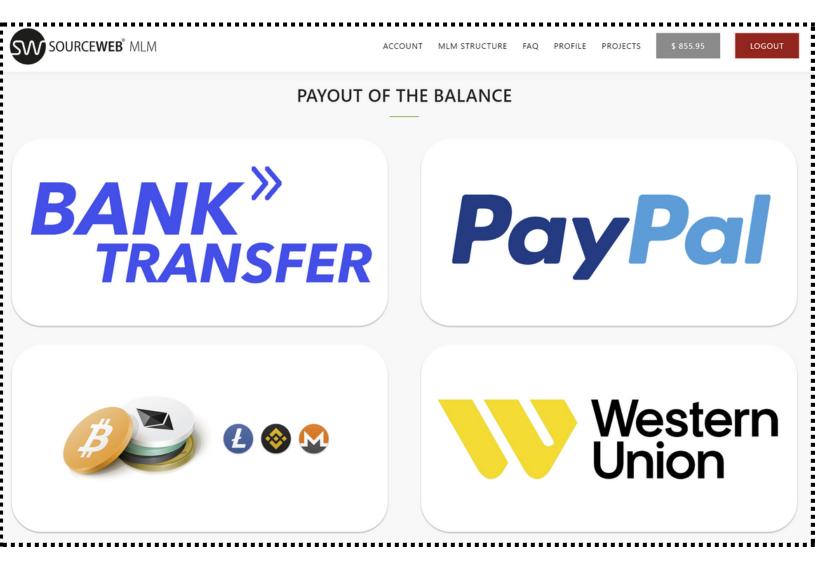

#### Button: Request Payout - Payout will be made within 48 hours

There are currently 4 different choices. These are constantly being expanded (Minimum-Amount \$50):

#### **Bank-Transfer:**

Please fill in all the data required for a payout in the form. Normally, for international bank transfers at least the account holder, IBAN and BIC/SWIFT are required.

#### PayPal:

Please let us know your PayPal Email-Address, to which we should make the payment.

#### **Cryptocurrencies:**

Payouts possible in BitCoin, BitCoin Cash, LiteCoin, Dash, Ether Class, Etherum, Tron, Monero, Ripple etc. Please tell us the Wallet-ID to which we should send the Crypto Payment.

#### **Western Union:**

Please let us know your Name, Passport or ID Number, Phone, EMail, Country to which we should make the payment.