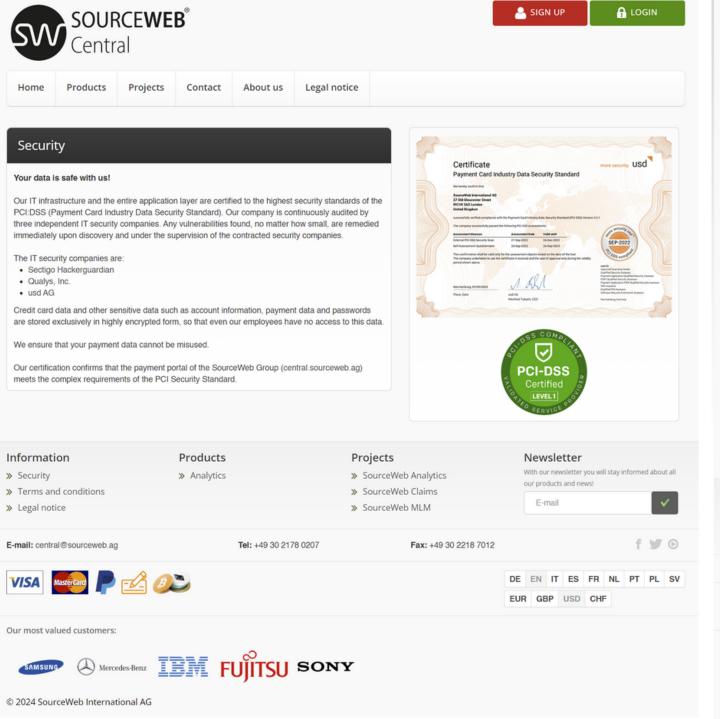

## 4) Payment Methods

Add your debit card, credit card or direct debit account.

Our certification confirms that the payment portal of the SourceWeb Group (<u>central.sourceweb.ag</u>) meets the complex requirements of the PCI Security Standard.

#### Security

Your data is safe with us. Our IT infrastructure and the entire application layer are certified to the highest security standards of the PCI:DSS (Payment Card Industry Data Security Standard). Our certification confirms that the payment portal of the SourceWeb Group (<u>central.sourceweb.ag</u>) meets the complex requirements of the PCI Security Standard.