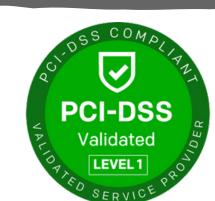

## 4) Payment Methods

Add your debit card, credit card or direct debit account.

Our certification confirms that the payment portal of the SourceWeb Group (<u>central.sourceweb.ag</u>) meets the complex requirements of the PCI Security Standard.

#### Security

Your data is safe with us. Our IT infrastructure and the entire application layer are certified to the highest security standards of the PCI:DSS (Payment Card Industry Data Security Standard). Our certification confirms that the payment portal of the SourceWeb Group (<u>central.sourceweb.ag</u>) meets the complex requirements of the PCI Security Standard.

**Our Certifications:** INFORMATICS.SOURCEWEB.AG/EN/CERTIFICATIONS/

**Detailed Explanatory Video** 