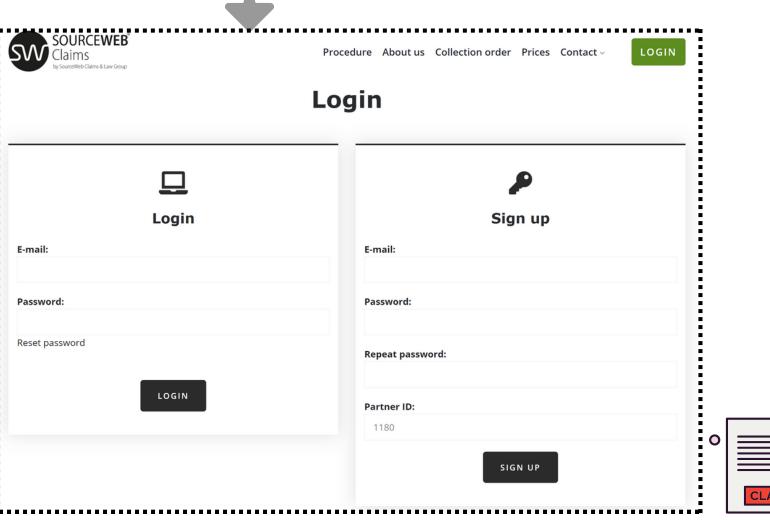

#### 1) Registration Process with Referrer

You have received a registration link from your Sponsor. e.g. https://mlm.sourceweb.ag/en/subscribe/1074/

(Note: For security reasons, a cookie is set for the referrer via the respective registration link and will be saved for at least 1 year. This means that it is no longer technically possible to change the referrer).

1. Please enter your email address and your desired password to complete the registration process.

#### Open the page:

https://mlm.sourceweb.ag/en/login/

- 1. Please enter your email address and your desired password to complete the registration process.
- (Note: Please leave the Partner-ID field blank if you do not have a Sponsor)