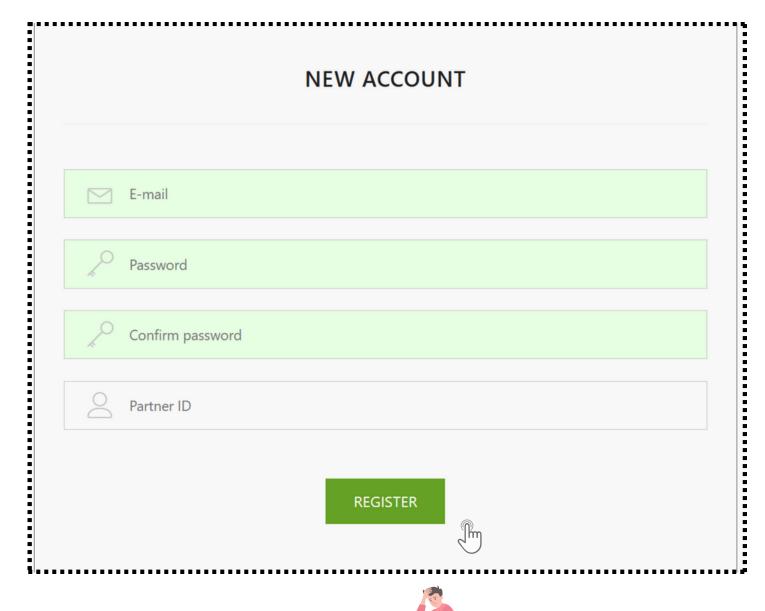

#### 1) Registration Process without Referrer (Not Recommended)

#### Open the page:

https://mlm.sourceweb.ag/en/login/

- 1. Please enter your email address and your desired password to complete the registration process.
- (Note: Please leave the Partner-ID field blank if you do not have a Sponsor)