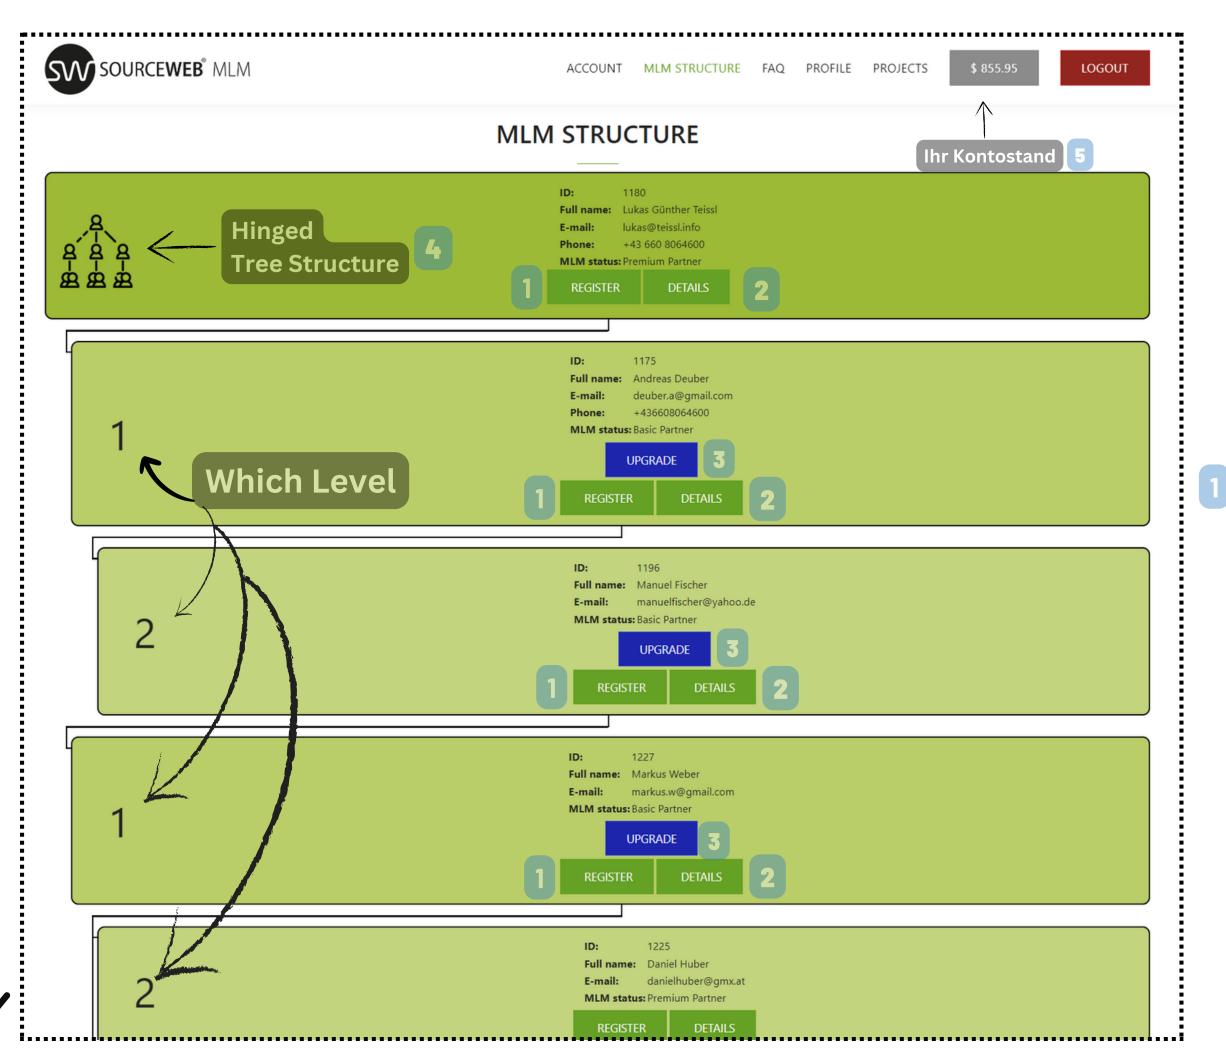

#### 7) Your MLM-Structure

The full hierarchy shows you all subordinate partners and levels. A further clear, expandable tree structure is also integrated. To ensure optimal team support within your organization, everyone can perform package upgrades and direct enrolments etc. for each subordinate partner.

#### **Button: Registration possible for Direct and Subordinates**

Please check that the data is correct. We will then send the new partner an e-mail with a registration link. The new partner can register directly via this link. You can also send the link to the new partner, to register them in the desired position.

#### **Button: Upgrade for Direct** and Subordinates possible

Each member can upgrade and make deposits for the respective members within their organization. This is helpful so that every member can support everyone.

#### **Button: Details display for Direct** and Subordinates possible

Listing of the member's contact details to their referrer and display of the complete hierarchy up to your profile account. A new person can be registered directly under the respective account via the registration link. Language Selection: 9 Languages.

**Button: Hierarchy** The full hierarchy opens in a new window

and shows you all subordinate partners.

**Opening & Closing** Function of the Tree Structure