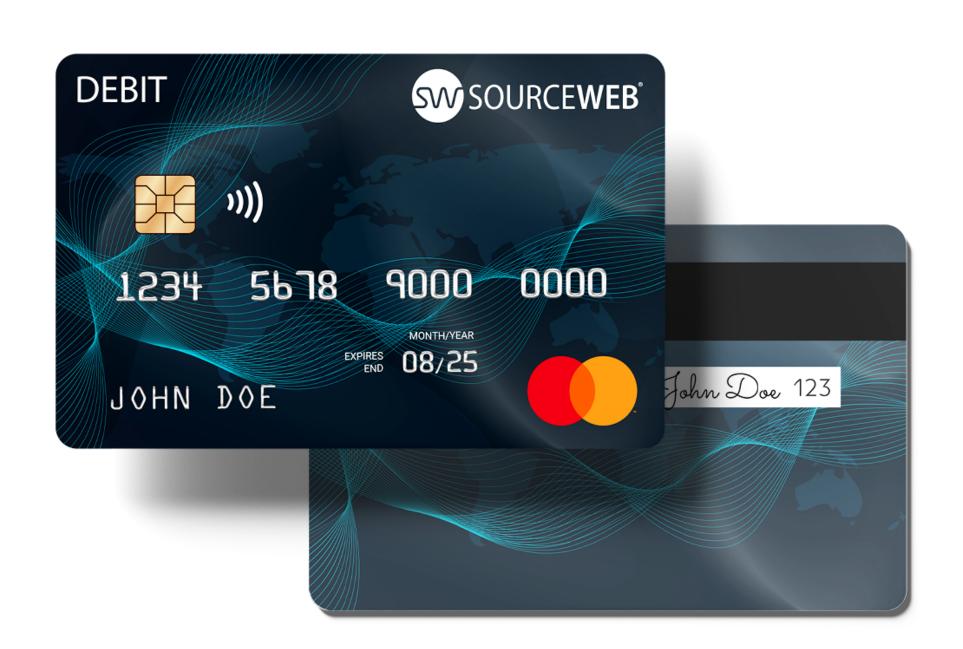

# ALSO LOOK FORWARD TO YOUR OWN PAYMENT CARDS

Reserve a SourceWeb® debit card and you can receive commissions, dividends and profits from stock sales directly to that debit card.

#### **COMING WINTER 2024**

We are currently working on implementing the debit card and obtaining the e-money license. The implementation is expected to be completed in winter 2024 so that the payment cards can then be sent out.

#### **CAN BE USED WORLDWIDE**

The SourceWeb payment cards can be used in millions of stores and online stores worldwide.

#### **APPLE PAY & GOOGLE PAY**

The payment cards can also be stored in the smartphone wallet and can then simply be used via cell phone.

#### ONE TIME FEE (USD 20.00)

The reservation is free of charge.

The card will only cost a one-off fee of \$20.00 for the entire term after it has been issued.

OMPUTERWOCHE finanzen•

#### **Pre-Order Debit Card**

PLEASE FILL IN THE FIELDS

Reserve now - pay later. Please fill out the following form, to reserve a debit card.

To be able to send the debit card immediately upon release, you should then provide a credit card or debit card from which we can charge the one-time fee of \$ 20 before shipping.

You will not be charged until your debit card is produced and shipped.