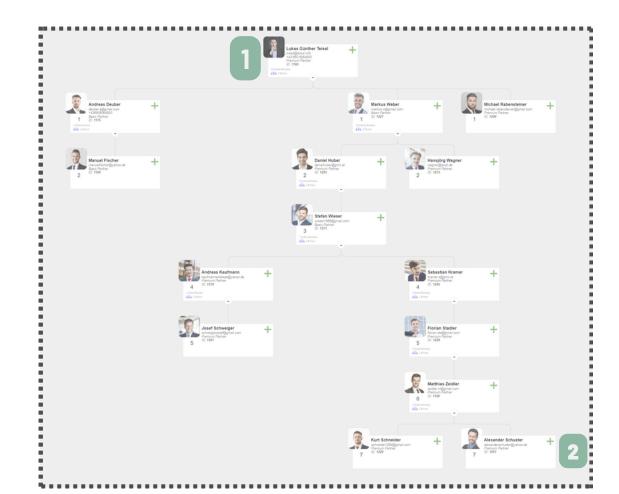

#### 7) Your MLM-Structure

The full hierarchy shows you all subordinate partners and levels. A further clear, expandable tree structure is also integrated. To ensure optimal team support within your organization, everyone can perform package upgrades and direct enrolments etc. for each subordinate partner.

#### **Button: Details display for Direct** and Subordinates possible

Listing of the member's contact details to their referrer and display of the complete hierarchy up to your profile account. A new person can be registered directly under the respective account via the registration link. Language Selection: 9 Languages.

**Button: Hierarchy** The full hierarchy opens in a new window

and shows you all subordinate partners.

**Opening & Closing** Function of the Tree Structure