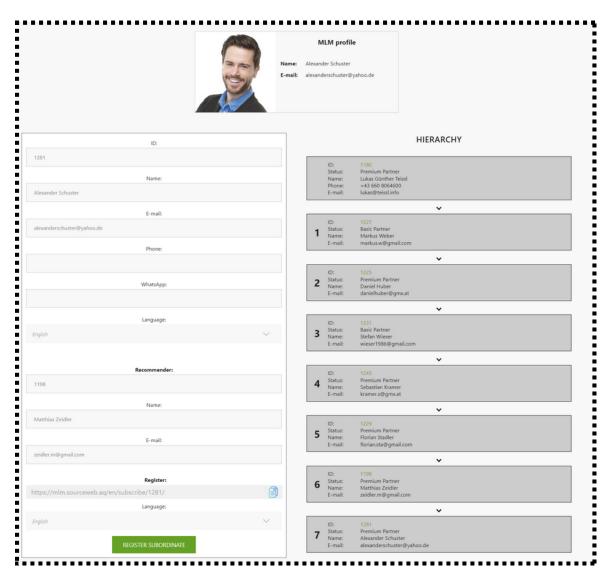

# 5) Your Account Overview

#### **General Overview:**

Your paid shares and package status, as well as a further information overview.

#### **Referral-Link:**

SOURCEWEB® MLM

You can use the generated link in 9 languages to register new members directly under you. (Note: To ensure the Sponsor's security, a so-called cookie is set via the respective registration link and stored for at least 1 year. This means that changing Sponsors is no longer technically possible.)

#### Hierarchy:

The full hierarchy opens in a new window and shows you all subordinate partners via an expandable, clear tree structure.

## **Your Sponsor:**

Your Sponsor with important contact details is displayed accordingly.