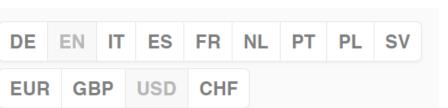

## 3) Account

© 2024 SourceWeb International AG

In this area you can add your personal data and change the language setting, change your preferred currency to US dollars (USD), euro (EUR), pounds sterling (GBP) or Swiss francs (CHF), and make other settings.

#### **Currency and Language Switcher**

Normally the language of the website is displayed in the respective browser language. Alternatively, you can switch up to 9 languages at any time. There is also a manual currency switch based on the selection with the current conversion in real time.