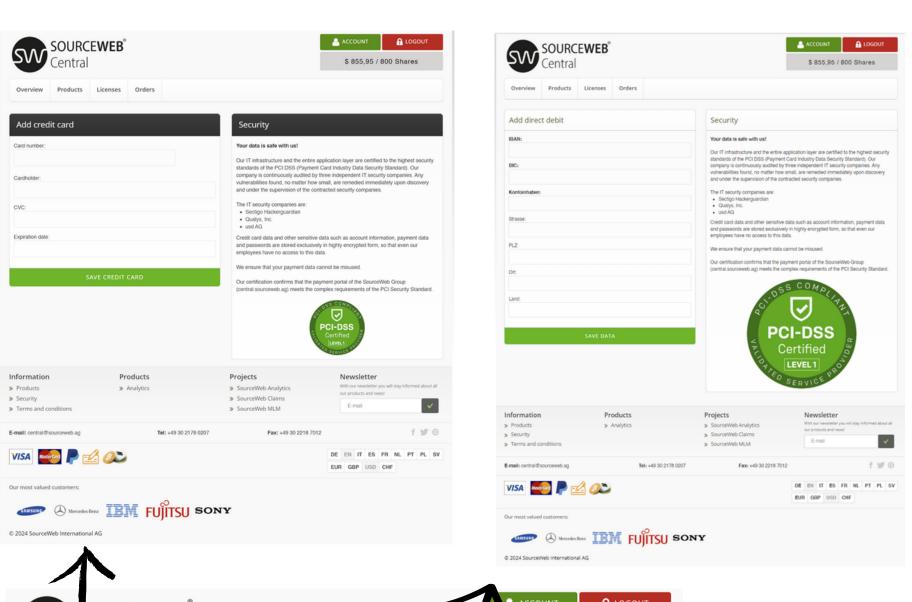

## 4) Payment Methods

Add your debit card, credit card or direct debit account.

Our certification confirms that the payment portal of the SourceWeb Group (<u>central.sourceweb.ag</u>) meets the complex requirements of the PCI Security Standard.

#### Security

Your data is safe with us. Our IT infrastructure and the entire application layer are certified to the highest security standards of the PCI:DSS (Payment Card Industry Data Security Standard). Our certification confirms that the payment portal of the SourceWeb Group (<u>central.sourceweb.ag</u>) meets the complex requirements of the PCI Security Standard.