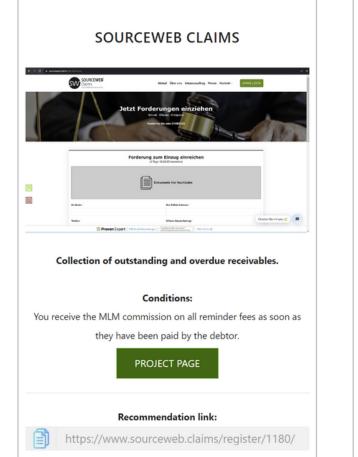

#### Collection of outstanding and overdue receivables.

#### **Conditions:**

You receive the MLM commission on all reminder fees as soon as they have been paid by the debtor.

((Note: For the Sponsor's security, a so-called cookie is set via the respective registration link and stored for at least 1 year, so that a change of referrer is technically no longer possible).