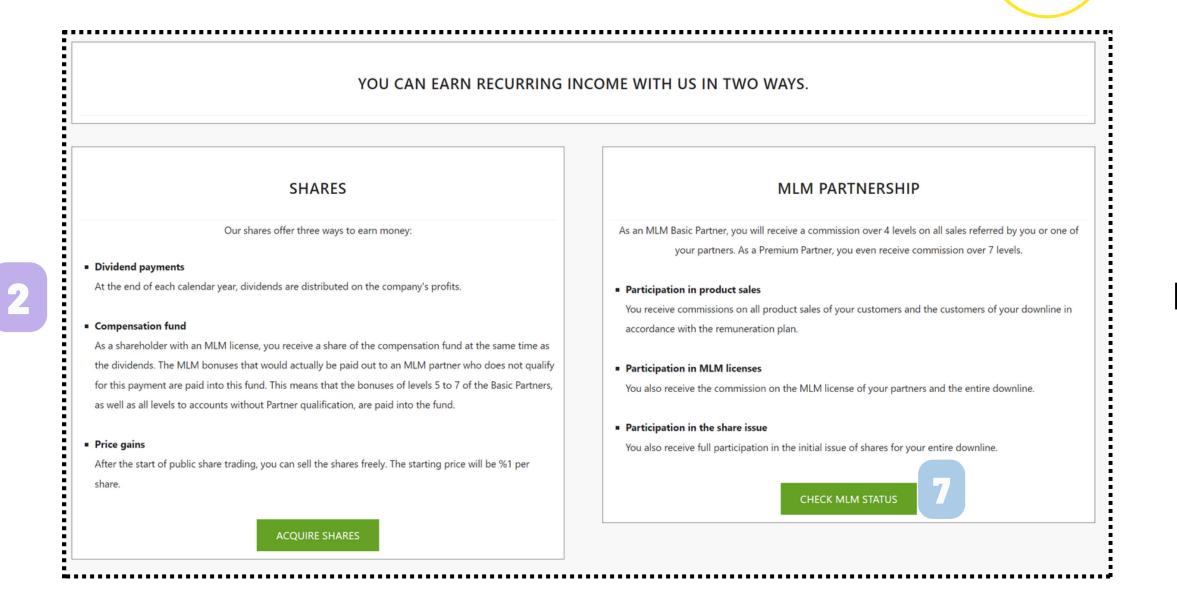

#### What do we Offer?

You can earn Recurring-Income with us in two ways:

#### **MLM PARTNERSHIP**

As an MLM Basic Partner, you will receive a commission over 4 levels on all sales referred by you or one of your partners. As a Premium Partner, you even receive commission over 7 levels.

#### **Participation in Product Sales**

You receive commissions on all product sales of your customers and the customers of your downline in accordance with the remuneration plan.

#### **Participation in MLM-Licenses**

You also receive the commission on the MLM-License of your partners and the entire downline.

#### **Participation in the Share Issue**

You also receive full participation in the initial issue of shares for your entire downline.

## **SHARES**

Our shares offer three ways to earn money:

#### **Dividend Payments**

At the end of each calendar year, dividends are distributed on the company's profits.

#### **Compensation Fund**

As a shareholder with an MLM-License, you receive a share of the compensation fund at the same time as the dividends. The MLM bonuses that would actually be paid out to an MLM partner who does not qualify for this payment are paid into this fund. This means that the bonuses of levels 5 to 7 of the Basic Partners, as well as all levels to accounts without Partner qualification, are paid into the fund.

#### **Price Gains**

After the start of public share trading, you can sell the shares freely. The starting price will be \$ 5.00 per share.

OMPUTERWOCHE finanzen