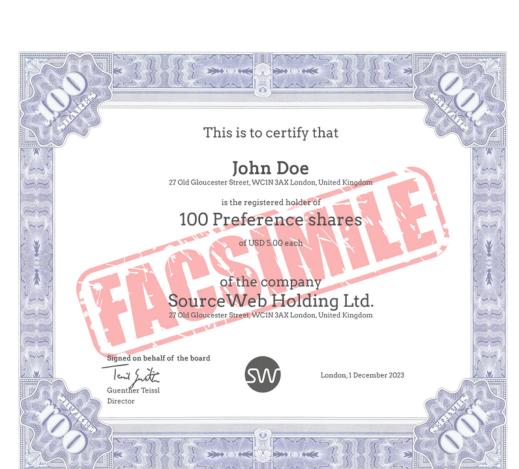

# How many SourceWeb® shares are there in total?

There are a total of 1,200,000 shares. Of these, a total of exactly 300,000 shares (20%) will be offered for public trading at a nominal value and starting price of \$ 3.00 each. This number will not be increased.

The first 150,000 of the shares will be sold to individuals at a pre-IPO preferential price of \$ 3.00 per share, with each individual being able to purchase a maximum of 300 shares at the preferential price. Additional shares may be purchased at a starting price of \$5.00 per share.