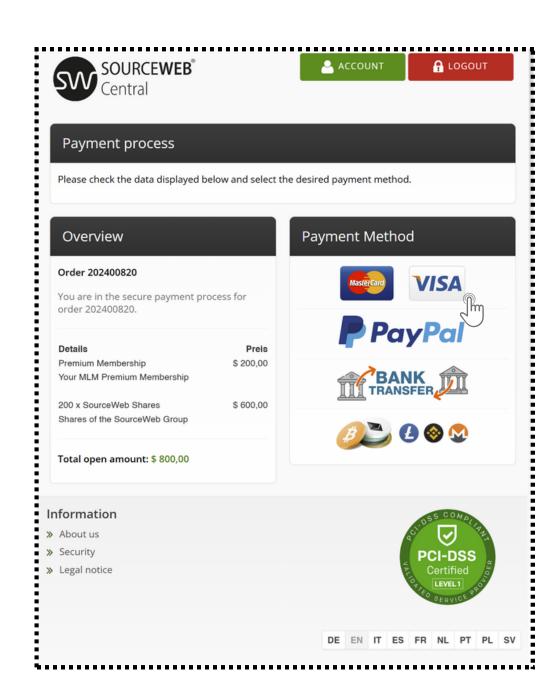

#### 2) Payment process

Please check the details shown below and select the desired payment method.

Our Payment Methods::

#### **Debit or Credit Card**

Pay with Visa and Mastercard: Visa and Mastercard cards are accepted worldwide.

#### **PayPal**

Pay with PayPal:

With PayPal you use money on a higher level: Shop worldwide and pay within less seconds - simple, safe and quick.

#### **Bank-Transfer**

Pay with bank transfer: The process is quick and uncomplicated and can also be easily carried out on your home computer or mobile device.

#### **Cryptocurrencies (e.g. BitCoin, BitCoin Cash, LiteCoin etc)** Paying with Cryptocurrency:

Independence: Cryptocurrencies are available worldwide and valid everywhere. The payment process is completed easily and conveniently in just a few minutes.