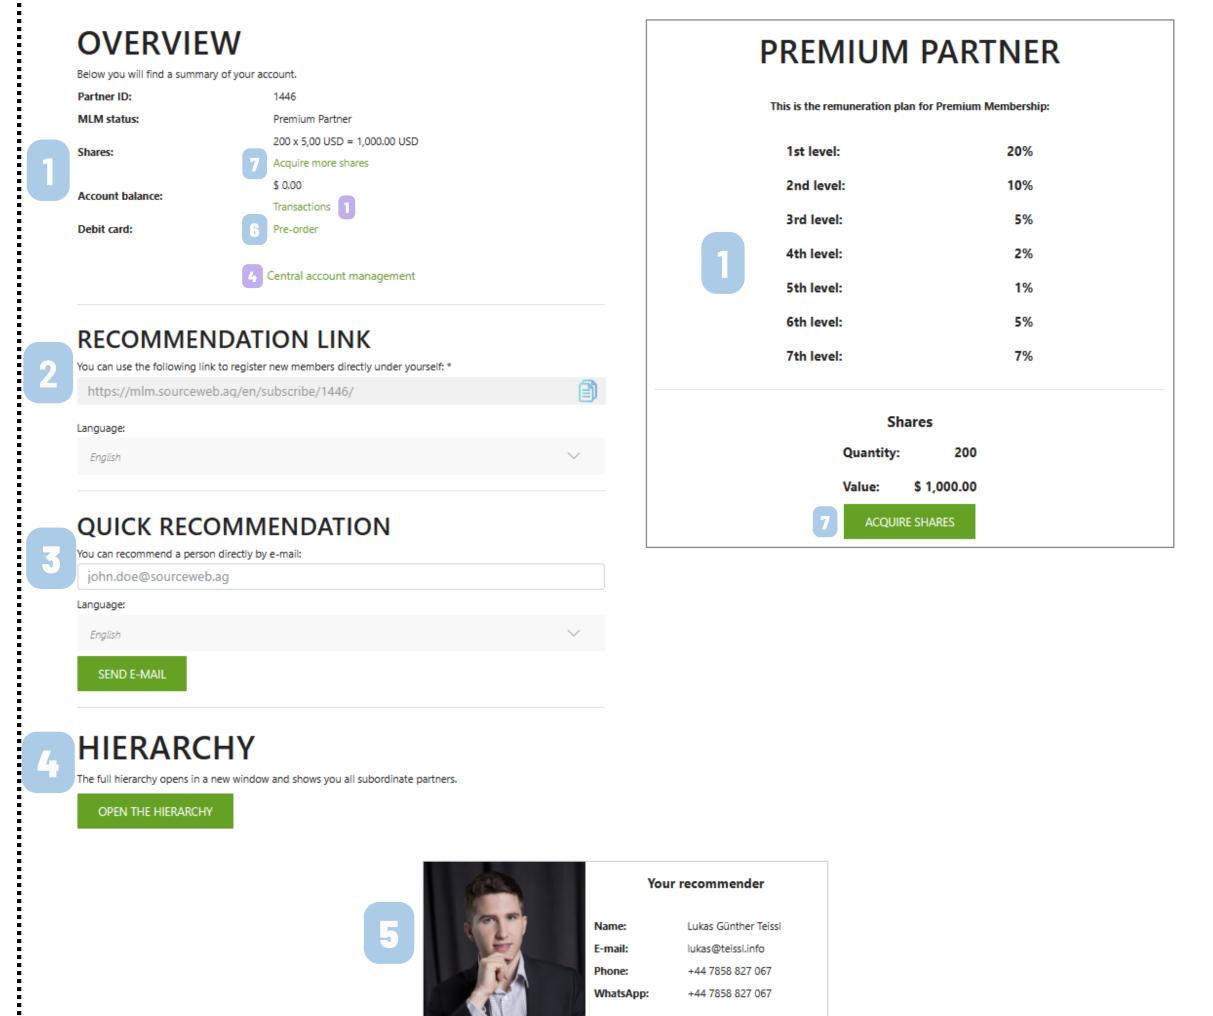

# 5) Your Account Overview

#### **General Overview:**

Your paid shares and package status, as well as a further information overview.

#### **Referral-Link:**

SOURCEWEB® MLM

You can use the generated link in 9 languages to register new members directly under you. (Note: To ensure the Sponsor's security, a so-called cookie is set via the respective registration link and stored for at least 1 year. This means that changing Sponsors is no longer technically possible.)

#### **Quick Recommendation:**

You can recommend a person directly via email in 9 languages. The recipient automatically receives a registration link via email.

#### Hierarchy:

The full hierarchy opens in a new window and shows you all subordinate partners via an expandable, clear tree structure.

## **Your Sponsor:**

Your Sponsor with important contact details is displayed accordingly.

#### **Pre-Order Debit Card**

PLEASE FILL IN THE FIELDS

Reserve now - pay later. Please fill out the following form, to reserve a debit card.

To be able to send the debit card immediately upon release, you should then provide a credit card or debit card from which we can charge the one-time fee of \$ 20 before shipping.