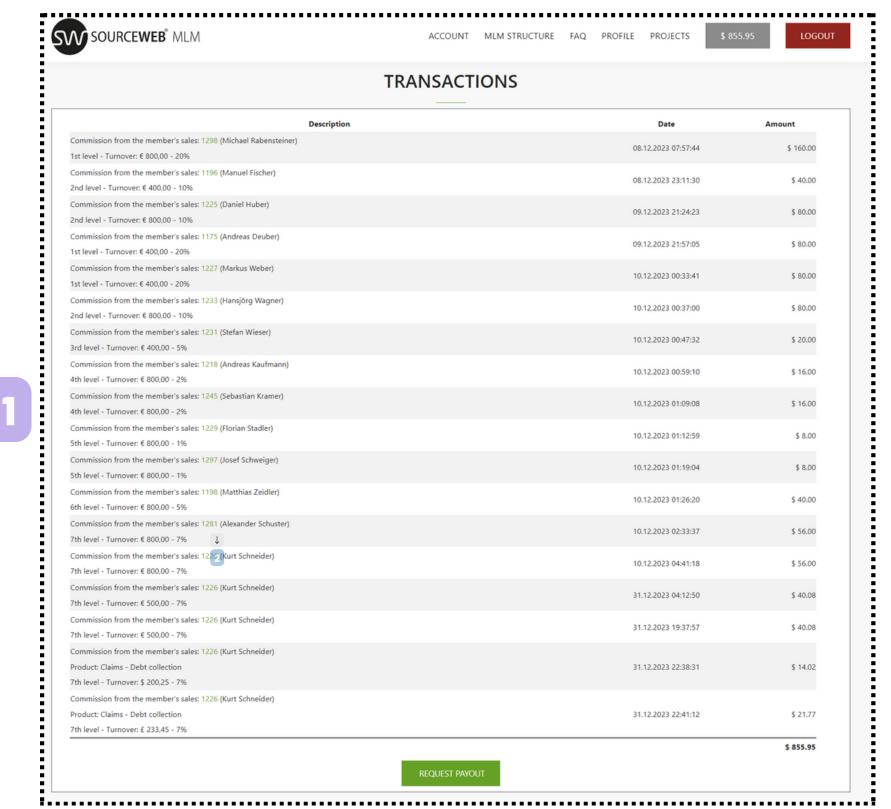

#### **Button: Transactions**

A complete overview of the profit income, and the formula for how this profit was generated. Via the ID-Link, you can call up the information about each member.

#### Button: Request Payout - Payout will be made within 48 hours

There are currently 4 different choices. These are constantly being expanded (Minimum-Amount \$50):