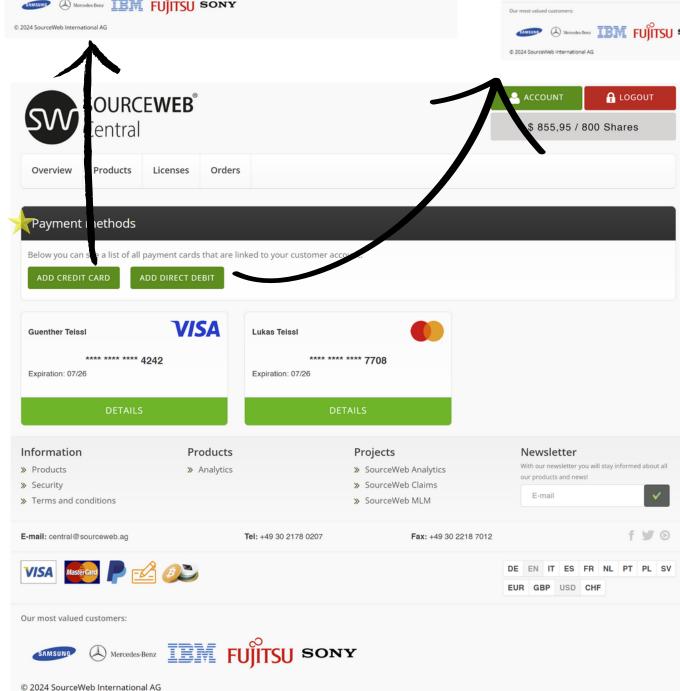

## 4) Payment Methods

Add your debit card, credit card or direct debit account.

Our certification confirms that the payment portal of the SourceWeb Group (<u>central.sourceweb.ag</u>) meets the complex requirements of the PCI Security Standard.