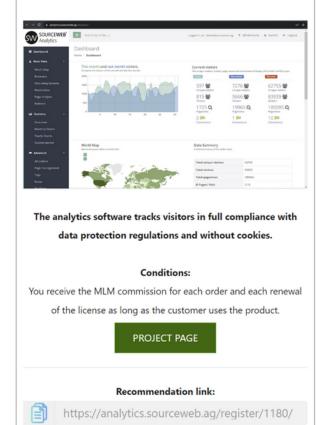

#### **The Analytics Software tracks Visitors** in full compliance with Data Protection Regulations and without Cookies.

#### **Conditions:**

You receive the MLM-Commission for each order and each renewal of the license as long as the customer uses the product.

(Note: For the Sponsor's security, a so-called cookie is set via the respective registration link and stored for at least 1 year, so that a change of referrer is technically no longer possible).