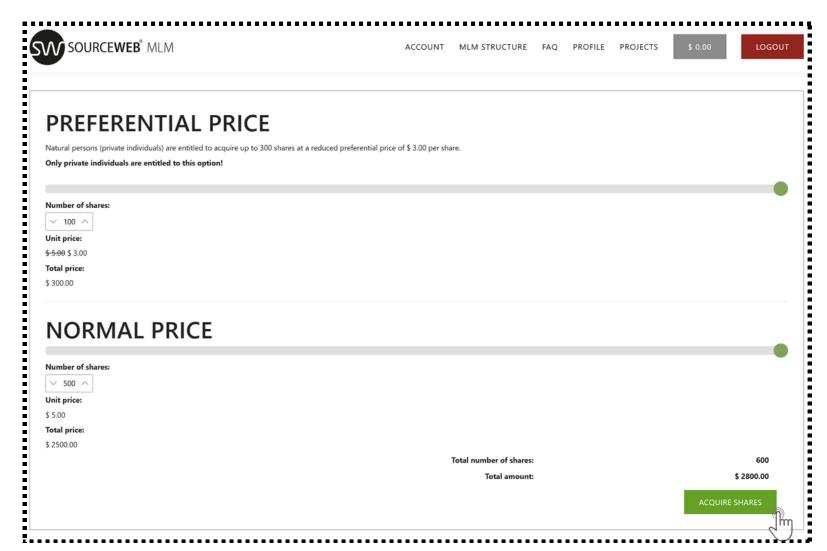

#### **Button: Buy Shares**

Natural Persons (Private Persons) are entitled to purchase up to 300 shares at a special price of \$ 3.00 per share. Only Private Persons are entitled to this option.

#### PREFERENTIAL PRICE

Of the 300.000 shares, the first 100.000 will be sold at a preferential price of \$ 3.00 and are reserved for small private investors. Subsequently, a further 100.000 shares will be sold at a price of \$ 4.00/share. These are also reserved for private investors. In any case, the remaining shares will be sold at the full IPO price of \$ 5.00/share.

The first 150,000 of the shares will be sold to individuals at a pre-IPO preferential price of \$ 3.00 per share, with each individual being able to purchase a maximum of 300 shares at the preferential price. Additional shares may be purchased at a starting price of \$5.00 per share.

Each natural person is therefore entitled to acquire a maximum of 300 shares at a preferential price of \$ 3.00 per share.

Legal entities of any kind (companies, associations, businesses, ...) are completely excluded from this offer.