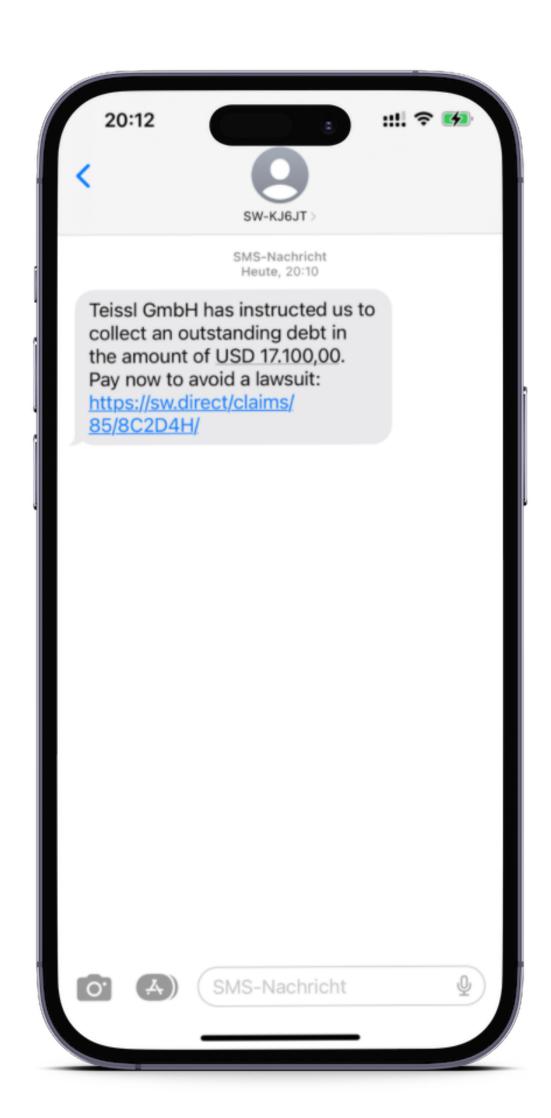

Request for Payment also takes place via SMS & EMail Way

#### EVERY ACTIVITY IS RECORDED BY US

Each opening of e-mails or clicks on payment links (lawyer's letter, SMS dispatch and EMails) are recorded accordingly in order to record a behavioral analysis of the debtor recorded.

> This enables us to provide optimal legal advice to the creditor.