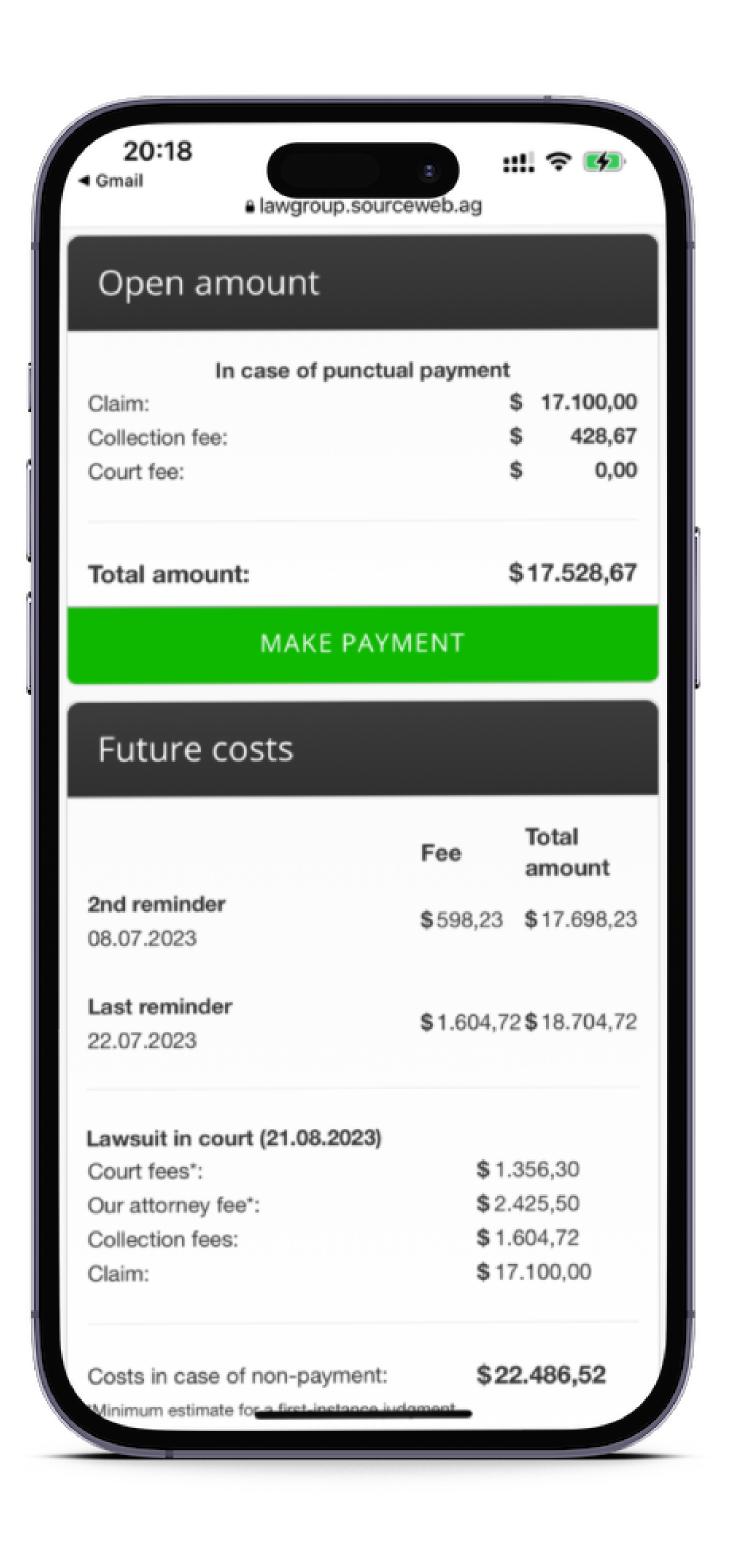

#### 3. Lawyer letter

Our lawyers contact the debtor and demand payment under threat of legal action.

|                                    | DEB                                        | ST OV     | ERVIEW         |               |  |
|------------------------------------|--------------------------------------------|-----------|----------------|---------------|--|
| elow you will find a def           | tailed list of the outstanding             | amour     | nts:           |               |  |
| Basis of claim:                    | Service contract                           |           |                |               |  |
| Reason for collection:             | Missing payment                            |           |                |               |  |
| Amount:                            | \$ 17.100,00                               |           |                |               |  |
| Date:                              | 21.01.2023                                 | 1.01.2023 |                |               |  |
| More details:                      | Invoice was not paid, see signed contract. |           |                |               |  |
|                                    |                                            |           |                |               |  |
| Summary In case of punctual paymen | t                                          |           |                |               |  |
| Debt amount:                       |                                            |           |                | 17.100,00 USD |  |
| Collection fee:                    |                                            |           |                | 428,67 USD    |  |
| Total amount:                      |                                            |           |                | 17.528,67 USD |  |
|                                    |                                            |           |                |               |  |
| Our further procedure              |                                            |           | Collection fee | Total amount  |  |
| 2nd reminder (08.07.2023)          |                                            |           | 598,23 USD     | 17.698,23 USD |  |
| Last reminder (22.07.2023)         |                                            |           | 1.604,72 USD   | 18.704,72 USD |  |
| Court action (21.08.20             | 23)                                        |           |                |               |  |
| Court fees*:                       |                                            |           | 1.356,30 USD   |               |  |
| Our attorney fee*:                 |                                            |           | 2.425,50 USD   |               |  |
| Collection fees:                   |                                            |           | 1.604,72 USD   |               |  |
| Debt amount:                       |                                            |           | 17.100,00 USD  |               |  |
| Costs in case of non-payment:      |                                            |           |                | 22.486,52 USD |  |