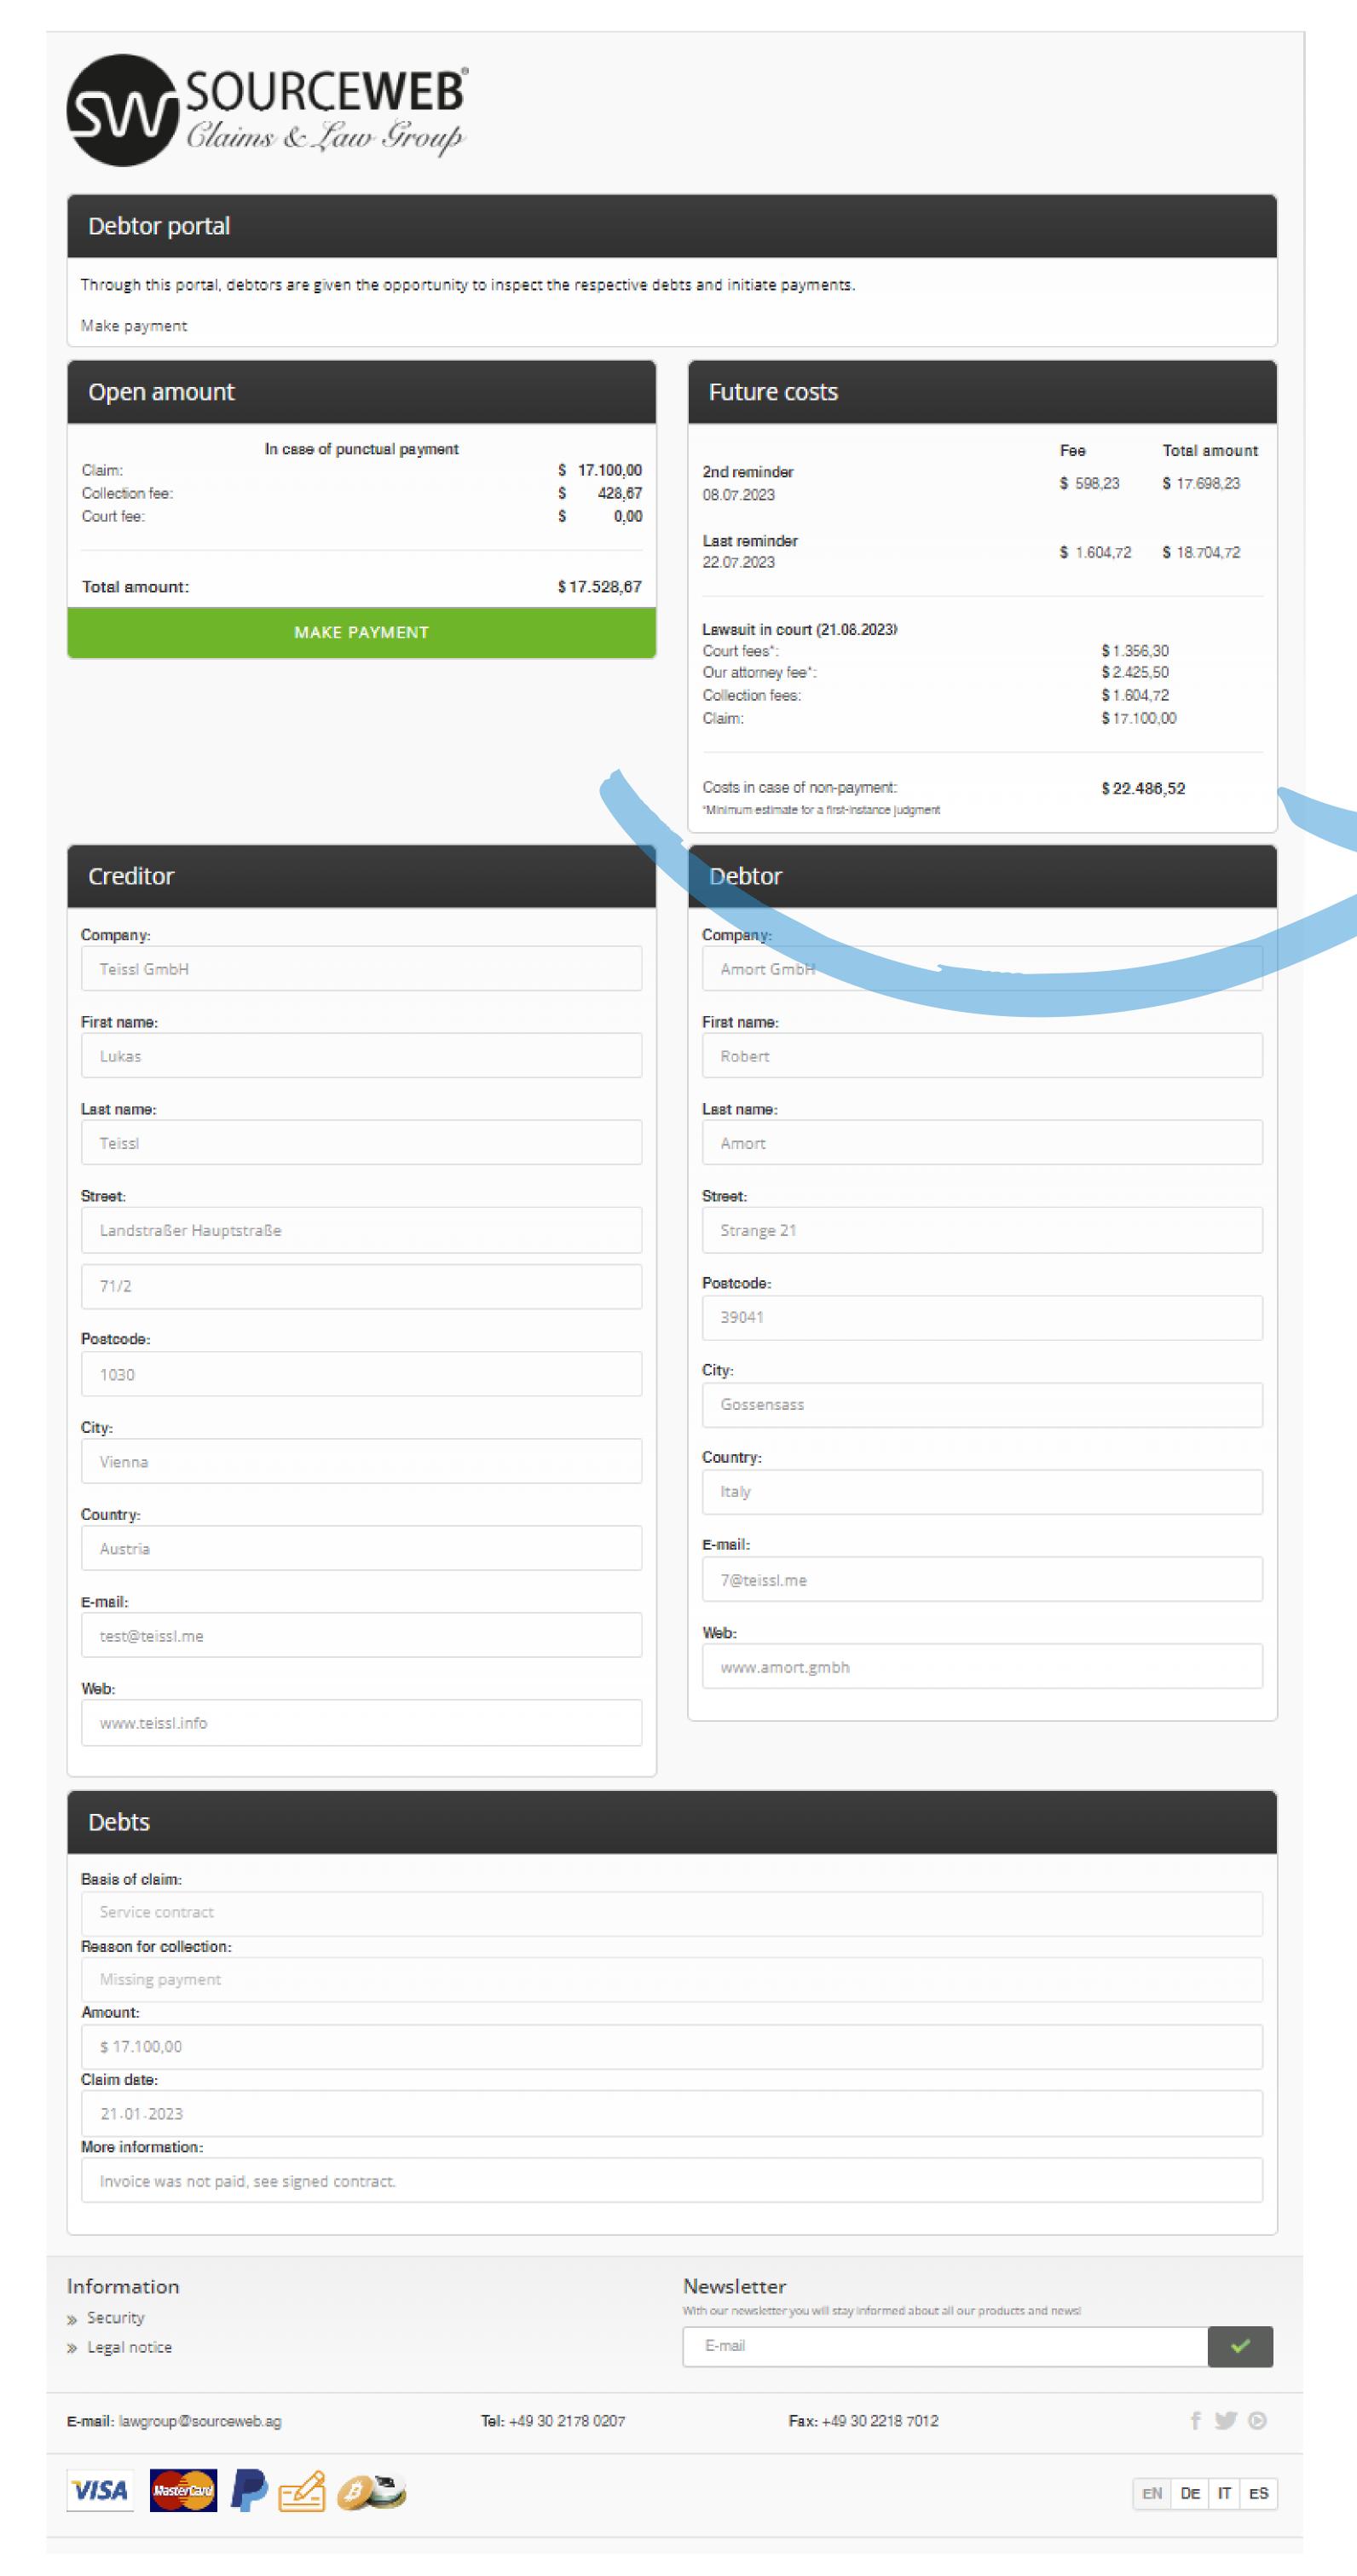

#### SECURE PAYMENT PORTAL

Your debtors can make payment through our secure payment portal with many different payment methods.

In SourceWeb Debtor Portal it is possible to make in different currencies, such as Euro, US Dollar, Pounds Sterling or in Swiss francs.

We offer different payment methods for the debtor, such as:

- Debit or credit card
- PayPal
- Bank Transfer
- Cryptocurrencies
(Bitcoin, Bitcoin Cash, Litecoin, Dash,
Ether Class, Ether, Tron, Monero, Ripple, etc.)

The payment methods will be constantly expanded in the future.

#### 3. Lawyer letter

Our lawyers contact the debtor and demand payment under threat of legal action.

|                                    | DEB                                        | ST OV     | ERVIEW         |               |  |
|------------------------------------|--------------------------------------------|-----------|----------------|---------------|--|
| elow you will find a def           | tailed list of the outstanding             | amour     | nts:           |               |  |
| Basis of claim:                    | Service contract                           |           |                |               |  |
| Reason for collection:             | Missing payment                            |           |                |               |  |
| Amount:                            | \$ 17.100,00                               |           |                |               |  |
| Date:                              | 21.01.2023                                 | 1.01.2023 |                |               |  |
| More details:                      | Invoice was not paid, see signed contract. |           |                |               |  |
|                                    |                                            |           |                |               |  |
| Summary In case of punctual paymen | t                                          |           |                |               |  |
| Debt amount:                       |                                            |           |                | 17.100,00 USD |  |
| Collection fee:                    |                                            |           |                | 428,67 USD    |  |
| Total amount:                      |                                            |           |                | 17.528,67 USD |  |
|                                    |                                            |           |                |               |  |
| Our further procedure              |                                            |           | Collection fee | Total amount  |  |
| 2nd reminder (08.07.2023)          |                                            |           | 598,23 USD     | 17.698,23 USD |  |
| Last reminder (22.07.2023)         |                                            |           | 1.604,72 USD   | 18.704,72 USD |  |
| Court action (21.08.20             | 23)                                        |           |                |               |  |
| Court fees*:                       |                                            |           | 1.356,30 USD   |               |  |
| Our attorney fee*:                 |                                            |           | 2.425,50 USD   |               |  |
| Collection fees:                   |                                            |           | 1.604,72 USD   |               |  |
| Debt amount:                       |                                            |           | 17.100,00 USD  |               |  |
| Costs in case of non-payment:      |                                            |           |                | 22.486,52 USD |  |