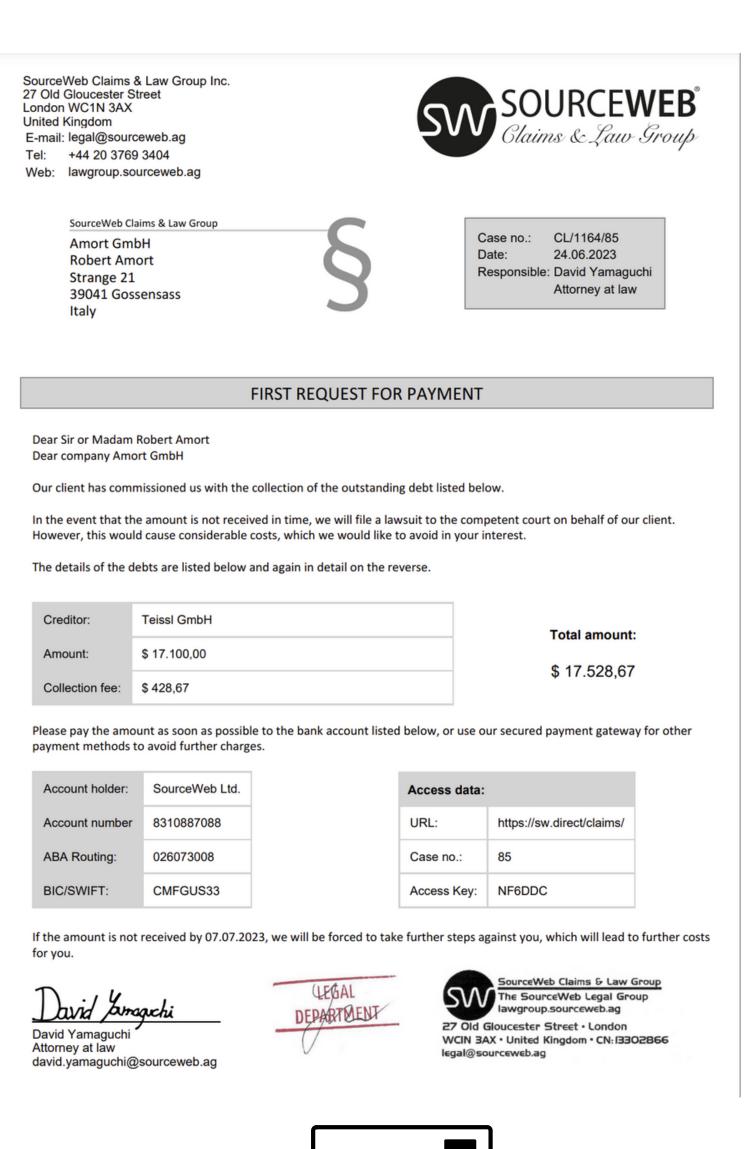

#### 3. Lawyer letter

Our lawyers contact the debtor and demand payment under threat of legal action.

|                                    | DEB                                        | ST OV     | ERVIEW         |               |  |
|------------------------------------|--------------------------------------------|-----------|----------------|---------------|--|
| elow you will find a def           | tailed list of the outstanding             | amour     | nts:           |               |  |
| Basis of claim:                    | Service contract                           |           |                |               |  |
| Reason for collection:             | Missing payment                            |           |                |               |  |
| Amount:                            | \$ 17.100,00                               |           |                |               |  |
| Date:                              | 21.01.2023                                 | 1.01.2023 |                |               |  |
| More details:                      | Invoice was not paid, see signed contract. |           |                |               |  |
|                                    |                                            |           |                |               |  |
| Summary In case of punctual paymen | t                                          |           |                |               |  |
| Debt amount:                       |                                            |           |                | 17.100,00 USD |  |
| Collection fee:                    |                                            |           |                | 428,67 USD    |  |
| Total amount:                      |                                            |           |                | 17.528,67 USD |  |
|                                    |                                            |           |                |               |  |
| Our further procedure              |                                            |           | Collection fee | Total amount  |  |
| 2nd reminder (08.07.2023)          |                                            |           | 598,23 USD     | 17.698,23 USD |  |
| Last reminder (22.07.2023)         |                                            |           | 1.604,72 USD   | 18.704,72 USD |  |
| Court action (21.08.20             | 23)                                        |           |                |               |  |
| Court fees*:                       |                                            |           | 1.356,30 USD   |               |  |
| Our attorney fee*:                 |                                            |           | 2.425,50 USD   |               |  |
| Collection fees:                   |                                            |           | 1.604,72 USD   |               |  |
| Debt amount:                       |                                            |           | 17.100,00 USD  |               |  |
| Costs in case of non-payment:      |                                            |           |                | 22.486,52 USD |  |