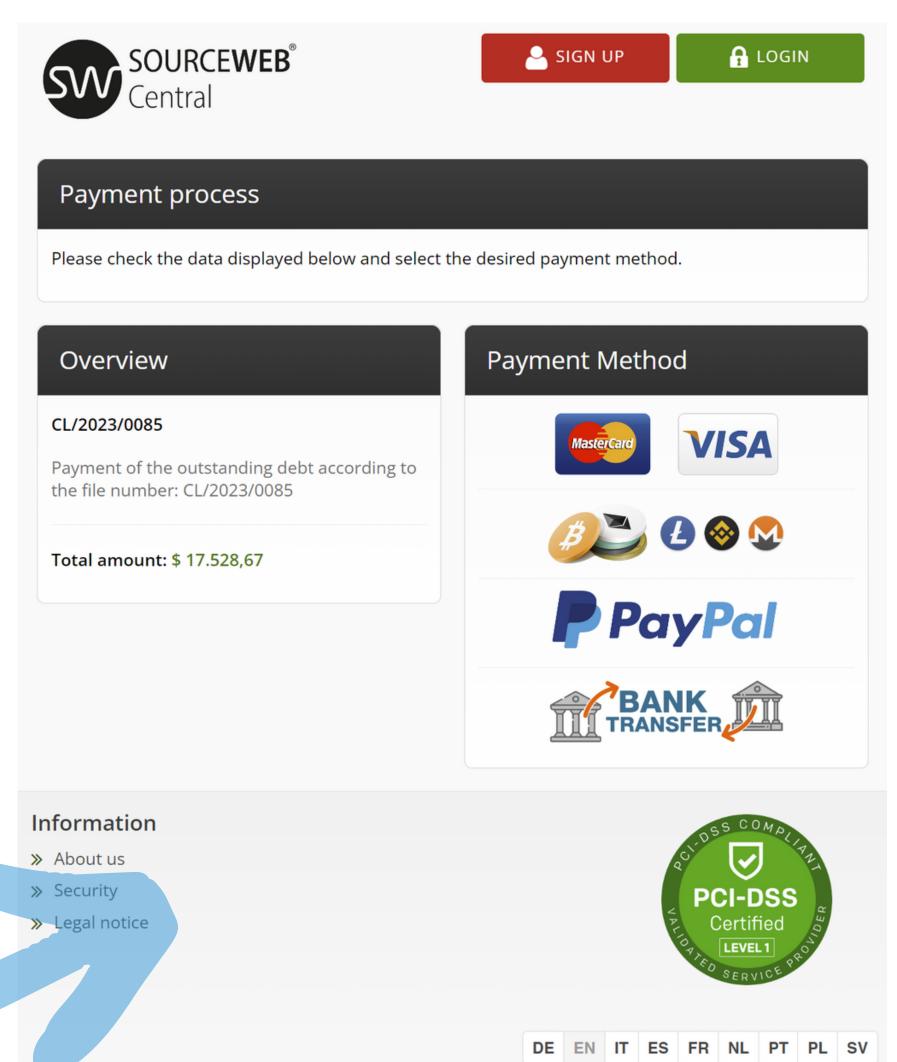

#### SECURE PAYMENT PORTAL

Your debtors can make payment through our secure payment portal with many different payment methods.

In SourceWeb Debtor Portal it is possible to make in different currencies, such as Euro, US Dollar, Pounds Sterling or in Swiss francs.

We offer different payment methods for the debtor, such as:

- Debit or credit card
- PayPal
- Bank Transfer
- Cryptocurrencies
(Bitcoin, Bitcoin Cash, Litecoin, Dash,
Ether Class, Ether, Tron, Monero, Ripple, etc.)

The payment methods will be constantly expanded in the future.

#### HIGH LANGUAGE SELECTION

The Payment Link assigns the preferred browser language of your debtors for more than 9 languages.

#### SECURE CUSTOMER PANEL

Our central customer panel enables secure payments and easy management of your customer account.

The panel and the entire IT infrastructure is continuously audited by independent auditors and is certified according to the highest security standards of the PCI:DSS (Payment Card Industry Data Security Standard).