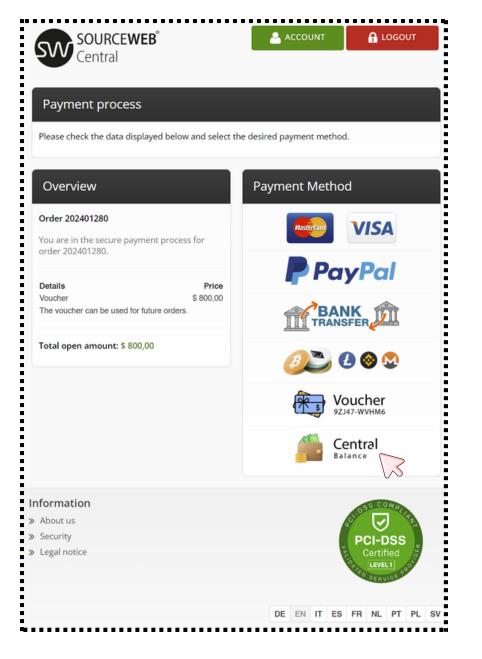

3) Please check the data displayed below and select the desired payment method. In our case, we will debit the amount directly from our virtual credit account.

| Overview                                                                                      | Balance                                                                 |  |  |
|-----------------------------------------------------------------------------------------------|-------------------------------------------------------------------------|--|--|
| Order 202401281<br>You are in the secure payment process for<br>order 202401281.<br>\$ 800,00 | You can use the available credit for payment<br>Balance:<br>\$ 8.586,07 |  |  |
| ABORT                                                                                         | PAY NOW                                                                 |  |  |
| nformation<br>About us<br>Security<br>Legal notice                                            | OLOSS COMPLIAN<br>PCI-DSS<br>Certified<br>IT TO SERVICE HOL             |  |  |

**4)** Your current balance will be displayed. Click on "Pay Now" to complete the process.

Page 1 of 3

The latest PDF version of the future website enhancements can be downloaded from the following link: