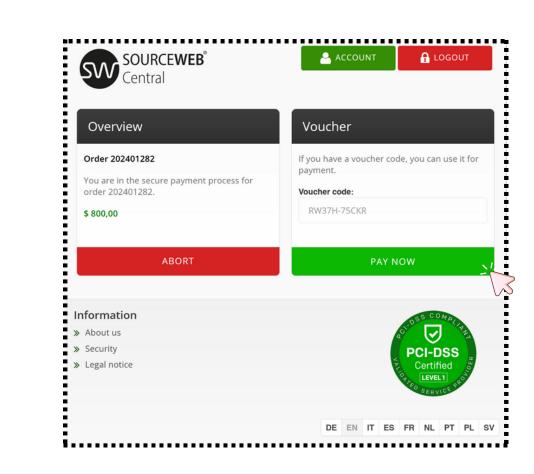

3) Please check the data displayed below and select the desired payment method. In our case, we will debit the amount directly from our virtual credit account.

| Overview                                                                                      | Balance                                                                 |  |  |
|-----------------------------------------------------------------------------------------------|-------------------------------------------------------------------------|--|--|
| Order 202401281<br>You are in the secure payment process for<br>order 202401281.<br>\$ 800,00 | You can use the available credit for payment<br>Balance:<br>\$ 8.586,07 |  |  |
| ABORT                                                                                         | PAY NOW                                                                 |  |  |
| nformation<br>About us<br>Security<br>Legal notice                                            | OLOSS COMPLIAN<br>PCI-DSS<br>Certified<br>IT TO SERVICE HOL             |  |  |

**4)** Your current balance will be displayed. Click on "Pay Now" to complete the process.

Page 1 of 3

The latest PDF version of the future website enhancements can be downloaded from the following link: